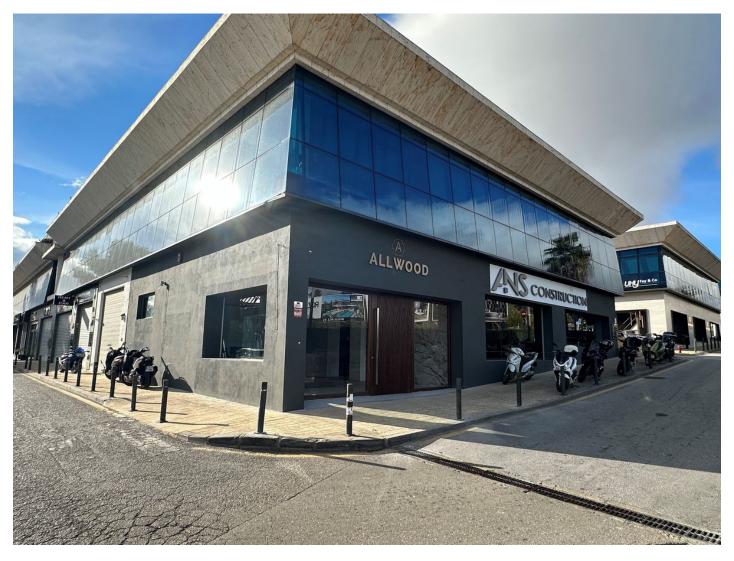

## Commercial in Puerto Banús

Bedrooms: by request Bathrooms: by request M<sup>2</sup>: 504

Status: Rent, Vacational Property Type: Commercial Parking places: by request

Price: 0 €

Rent: 4,800 € / Month

Short Rent: € / Week

Printing day: 4th September

2025

Overview:Commercial permises of 504sqm in Centro Puerta de Banus in 2 levels, next to BMW /Porsche garage ,Shell petrol station and Alzambra, with fantastic visibility from the road. Can be purchased as is or partially as it can be split into 3 permises of 168sqm each (84sqm ground floor + 84sqm lower floor basement). The local was set up as a mechanical garage and can be rented for 4800 euros per month It is ideal for a furniture shop ,car dealership , ... There is a possibility to create more space and to make mezzanine as the hight is around 4,5 meter