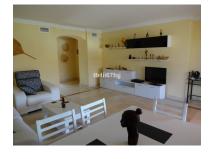

## Reference: R2027502

Bedrooms: 2 Status: Sale Bathrooms: 2 Property Type: Penthouse M<sup>2</sup>: 117 Parking places: by request

Price: 450,000 € Printing day : 11th September 2025

Overview:Fantastic penthouse in Lomas del Conde Luque, Benahavis. With 2 bedrooms and 2 bathrooms, very bright. 117 m2 total built, with 30 m2 of Terrace. Oriented to the Southwest. Wonderfull views to the Golf course and panoramic sea view. Elevator. Communal swimming pool. It comes with 2 parking spaces and storage. Modern style. With fantastic views of the Atalaya Golf Course and panoramic views of the sea and mountains. The complex has large and wonderful gardens with outdoor pool and heated indoor pool and sauna. Only 3 kilometers from the beach. It is constructed with materials of the highest quality. 45 km from Malaga Airport and 10 minutes from the famous Puerto Banus and surrounded by golf courses at a short distance.