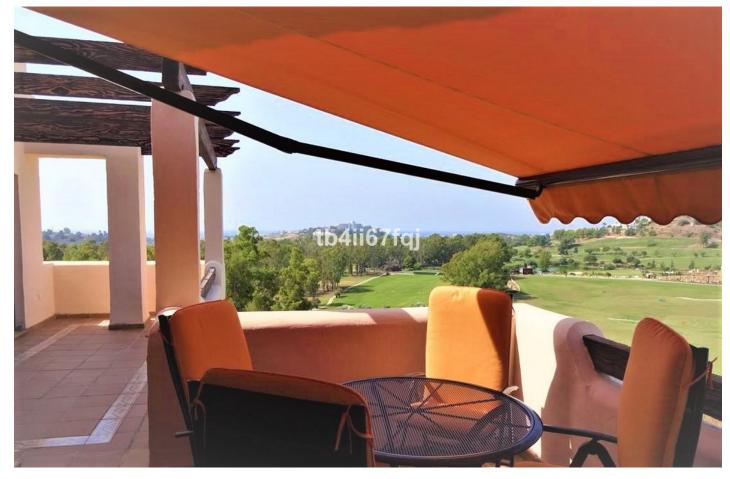

## Reference: R2027502

Bedrooms: 2 Status: Sale Bathrooms: 2 Property Type: Penthouse M<sup>2</sup>: 117 Parking places: by request

Price: 450,000 € Printing day : 11th September 2025

Overview:Fantastic penthouse in Lomas del Conde Luque, Benahavis. With 2 bedrooms and 2 bathrooms, very bright. 117 m2 total built, with 30 m2 of Terrace. Oriented to the Southwest. Wonderfull views to the Golf course and panoramic sea view. Elevator. Communal swimming pool. It comes with 2 parking spaces and storage. Modern style. With fantastic views of the Atalaya Golf Course and panoramic views of the sea and mountains. The complex has large and wonderful gardens with outdoor pool and heated indoor pool and sauna. Only 3 kilometers from the beach. It is constructed with materials of the highest quality. 45 km from Malaga Airport and 10 minutes from the famous Puerto Banus and surrounded by golf courses at a short distance.