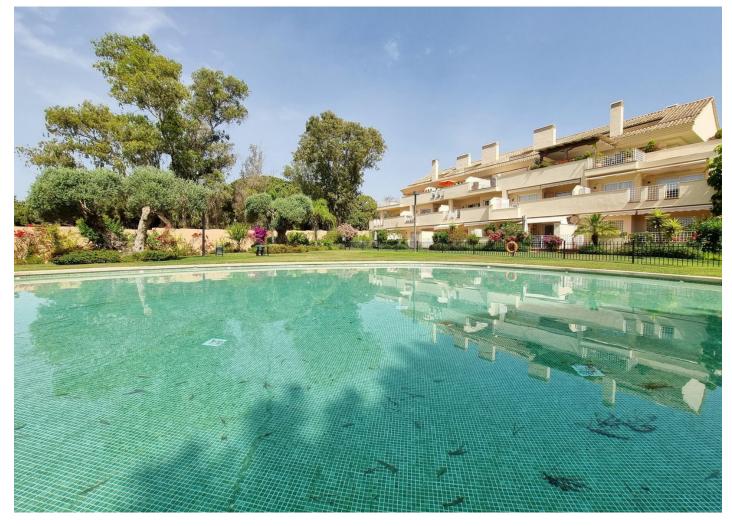

## Reference: R2046782

Bedrooms: 2 Status: Sale Bathrooms: 2 Property Type: Penthouse

M<sup>2</sup>: 104 Parking places: by request Price: 430,000 € Printing day : 18th August 2025

Overview:Beautifully presented duplex penthouse next to the Santa Maria Golf course within easy walking distance to shops, beach and other amenities. The property is situated in one of the front blocks of the urbanisation with open views of the pool, gardens and woodland. Large terraces provide ample space for dining and sunbathing with awnings providing shade when needed. The interior is modern and airy with travertine marble bathrooms, fully equipped modern kitchen, utility room, and a separate master suite upstairs featuring another terrace and sea views. This well appointed apartment also has a private parking space with storage room in the underground garage and there is 24 hour security concierge on duty 365 days a year.