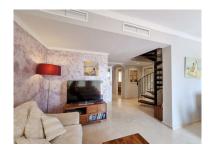

## Reference: R2046782

Bedrooms: 2 Status: Sale Bathrooms: 2 Property Type: Penthouse

M<sup>2</sup>: 104 Parking places: by request Price: 430,000 € Printing day : 18th August 2025

Overview:Beautifully presented duplex penthouse next to the Santa Maria Golf course within easy walking distance to shops, beach and other amenities. The property is situated in one of the front blocks of the urbanisation with open views of the pool, gardens and woodland. Large terraces provide ample space for dining and sunbathing with awnings providing shade when needed. The interior is modern and airy with travertine marble bathrooms, fully equipped modern kitchen, utility room, and a separate master suite upstairs featuring another terrace and sea views. This well appointed apartment also has a private parking space with storage room in the underground garage and there is 24 hour security concierge on duty 365 days a year.