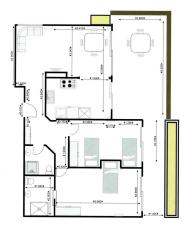

## Apartment in Benahavís

Bedrooms: 2

Bathrooms: 2

M<sup>2</sup>: 90

Status: Sale

Property Type: Apartment

Parking places: by request

Price: 140,000 €

Printing day: 22nd July

2025

Overview:Parque Botanico Resort and Country Club in Las Lomas de Guadalmina is a wonderful place of peace and tranquility located in the hills amid lush vegetation and running waters, and yet it is only 5 minutes drive from the nearest beaches and 10 minutes from the busy cities of San Pedro and the port city of Estepona, Puerto Banús and Marbella. The property is surrounded by nature trails, several outdoor pools and has a full on-site spa and large heated pool, five tennis courts all the time, two squash courts and a gym. The apartment is brand new, has 90 m2, with two bedrooms and two bathrooms one of them insuite, living room with fireplace, kitchen with furniture but without appliances, marble floors, fitted wardrobes, hot / cold air conditioning, large terrace to all the bedrooms and kitchen, an individual parking space and storage.