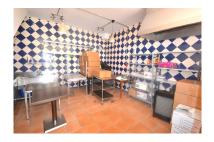

2025

| Overview: This commercial space is located in the second line of Puerto Banus, ready to be a cafe/bar. There is the |
|---------------------------------------------------------------------------------------------------------------------|
| downstairs area with 30m2 and the upstairs of 70m2. The terrace has 25m2. It is located in the heart of Puerto      |
| Banus, making it a great investment opportunity.                                                                    |