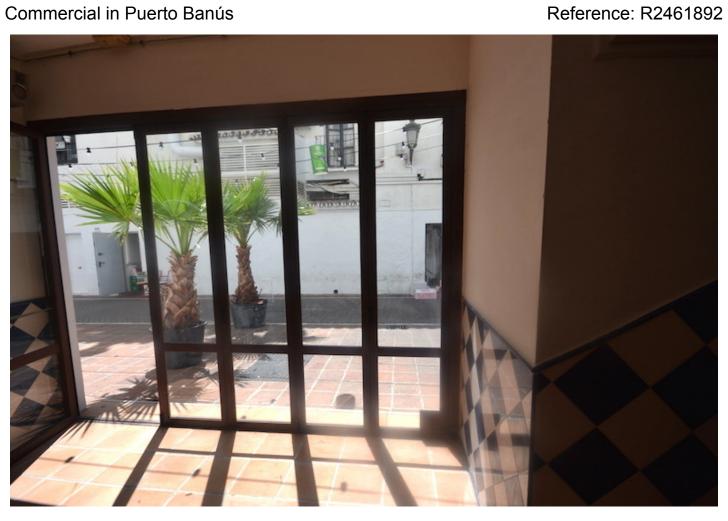

2025

| Overview: This commercial space is located in the second line of Puerto Banus, ready to be a cafe/bar. There is the |
|---------------------------------------------------------------------------------------------------------------------|
| downstairs area with 30m2 and the upstairs of 70m2. The terrace has 25m2. It is located in the heart of Puerto      |
| Banus, making it a great investment opportunity.                                                                    |