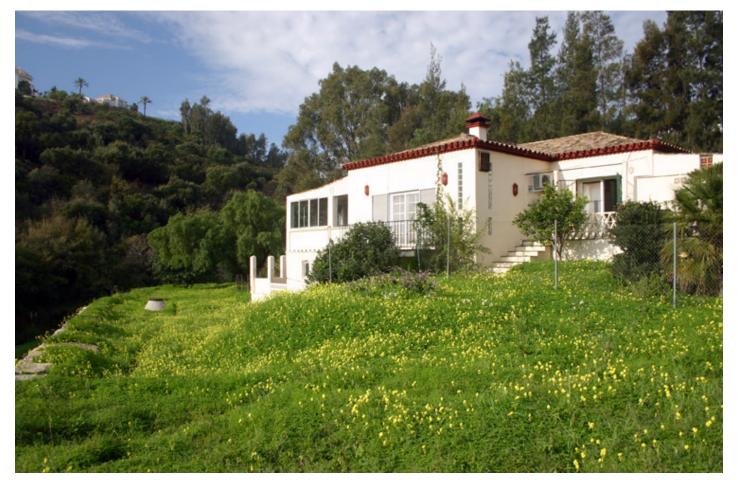

Overview:This rustic-style country villa is located in the township of Benahavis. The one-of-a-kind property is as close to peace, quiet and nature as you can get. The plot size allows up to 1.166 m2 of residential construction, with plenty of room left for whatever your heart desires. With all day sun and valley views, this property has a year-round freshwater stream and borders on a green zone. Distance to the beach: 15mn drive Distance to bar/restaurant: 5 mn drive