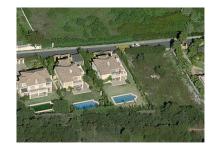

## Reference: R2689466

Bedrooms: by request Status: Sale Bathrooms: by requestM²: 1,525Property Type: CommercialParking places: by request

Price: 1,350,000 € Printing day : 20th August 2025

Overview:Plot for sale in Atalaya de Rio Verde, Nueva Andalucia Fantastic south facing plot to build on measuring 1,525m2 for sale in Atalaya del Río Verde, Nueva Andalucía, with 25% occupation and a 10m maximum height. The land is perfect for the construction of a single family home. The plot is located very close to Puerto Banús and all the local services that it offers, as well as the famous casino. It is also close to the Aloha college international school and is 35 minutes from Málaga and Gibraltar.