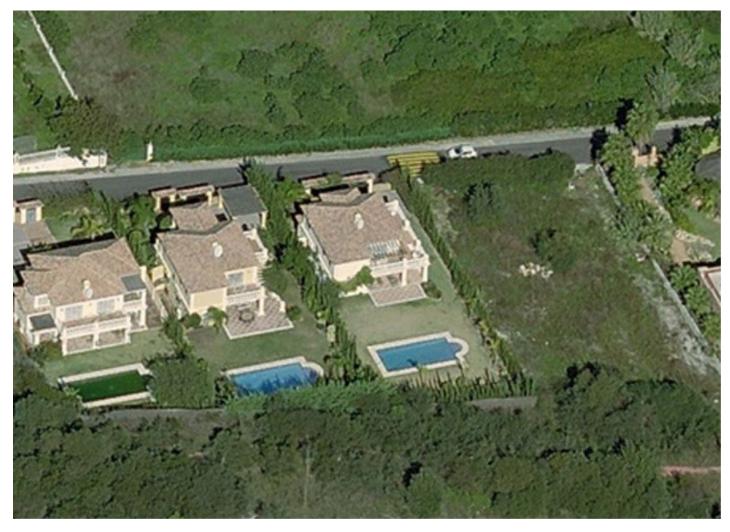

## Reference: R2689466

Bedrooms: by request Status: Sale Bathrooms: by requestM²: 1,525Property Type: CommercialParking places: by request

Price: 1,350,000 € Printing day : 20th August 2025

Overview:Plot for sale in Atalaya de Rio Verde, Nueva Andalucia Fantastic south facing plot to build on measuring 1,525m2 for sale in Atalaya del Río Verde, Nueva Andalucía, with 25% occupation and a 10m maximum height. The land is perfect for the construction of a single family home. The plot is located very close to Puerto Banús and all the local services that it offers, as well as the famous casino. It is also close to the Aloha college international school and is 35 minutes from Málaga and Gibraltar.