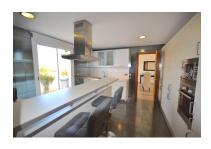

## Penthouse in Puerto Banús

Bedrooms: 4 Bathrooms: 4 M<sup>2</sup>: 220

Status: Rent, Vacational Property Type: Penthouse Parking places: by request

Price: 0 €

Rent: 6,500 € / Month

Short Rent:

from 6,500 to 8,000 € /