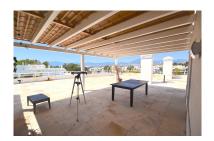

Week

Printing day: 29th August

2025

Overview:Luxury penthouse situated beach side of Puerto Banus, El Embrujo Banus is a complex of a mix of luxury 2 and 3 bedroom apartments and 4 penthouses. What makes this development unique is the exceptional build qualities inside and out of the properties. Facilities inside the complex include large outdoor swimming pool, a heated indoor swimming pool, gymnasium and sauna area. There are two lines of apartment blocks, with a choice of either East facing or West facing terraces. Whether you want morning or afternoon sun is easily achievable. The penthouses enjoy all day sun from their large roof top solarium.