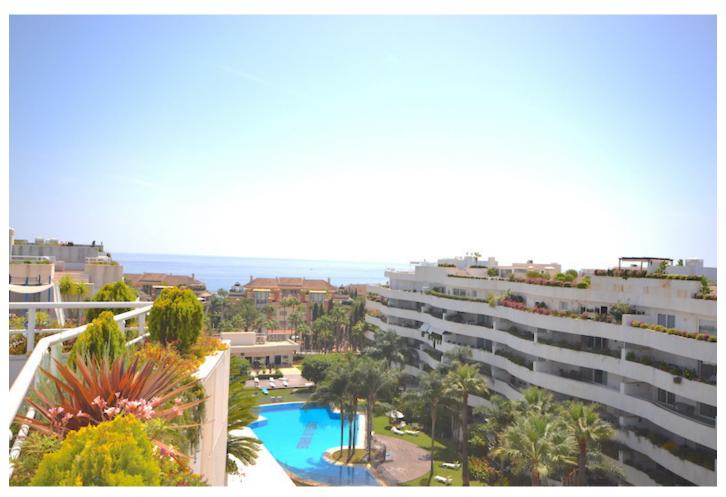

Week

Printing day: 29th August

2025

Overview:Luxury penthouse situated beach side of Puerto Banus, El Embrujo Banus is a complex of a mix of luxury 2 and 3 bedroom apartments and 4 penthouses. What makes this development unique is the exceptional build qualities inside and out of the properties. Facilities inside the complex include large outdoor swimming pool, a heated indoor swimming pool, gymnasium and sauna area. There are two lines of apartment blocks, with a choice of either East facing or West facing terraces. Whether you want morning or afternoon sun is easily achievable. The penthouses enjoy all day sun from their large roof top solarium.