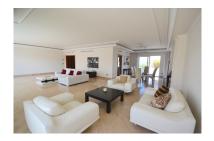

## Penthouse in Puerto Banús

Bedrooms: 4 Bathrooms: 4 M<sup>2</sup>: 220

Status: Rent, Vacational Property Type: Penthouse Parking places: by request

Price: 0 €

Rent: 6,500 € / Month

Short Rent:

from 6,500 to 8,000 € /