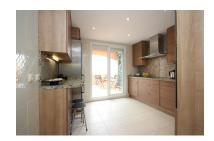

Printing day: 8th September

2025

Overview: Very bright duplex penthouse with spectacular views over the Santa Maria golf course to the sea. This corner penthouse has no buildings in front ensuring panoramic views for life. The large master bedroom en-suite is found on the second floor, offer completely privacy with its own terrace. On the ground floor the very spacious living room leads to a lovely sun filled terrace. The kitchen has been completely remodeled to a Siemens kitchen. Comes with an underground garage space and large storage.