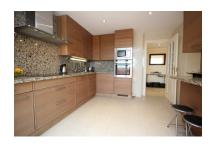

Printing day: 8th September

2025

Overview: Very bright duplex penthouse with spectacular views over the Santa Maria golf course to the sea. This corner penthouse has no buildings in front ensuring panoramic views for life. The large master bedroom en-suite is found on the second floor, offer completely privacy with its own terrace. On the ground floor the very spacious living room leads to a lovely sun filled terrace. The kitchen has been completely remodeled to a Siemens kitchen. Comes with an underground garage space and large storage.