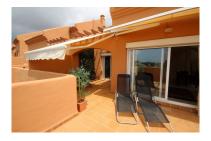

Printing day: 8th September

2025

Overview: Very bright duplex penthouse with spectacular views over the Santa Maria golf course to the sea. This corner penthouse has no buildings in front ensuring panoramic views for life. The large master bedroom en-suite is found on the second floor, offer completely privacy with its own terrace. On the ground floor the very spacious living room leads to a lovely sun filled terrace. The kitchen has been completely remodeled to a Siemens kitchen. Comes with an underground garage space and large storage.