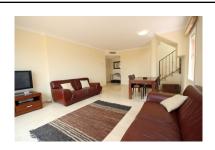

Printing day: 8th September

2025

Overview: Very bright duplex penthouse with spectacular views over the Santa Maria golf course to the sea. This corner penthouse has no buildings in front ensuring panoramic views for life. The large master bedroom en-suite is found on the second floor, offer completely privacy with its own terrace. On the ground floor the very spacious living room leads to a lovely sun filled terrace. The kitchen has been completely remodeled to a Siemens kitchen. Comes with an underground garage space and large storage.