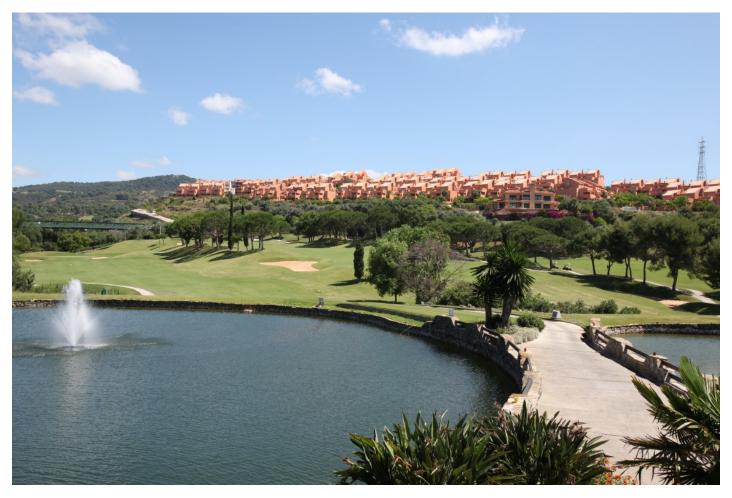

Printing day: 8th September

2025

Overview: Very bright duplex penthouse with spectacular views over the Santa Maria golf course to the sea. This corner penthouse has no buildings in front ensuring panoramic views for life. The large master bedroom en-suite is found on the second floor, offer completely privacy with its own terrace. On the ground floor the very spacious living room leads to a lovely sun filled terrace. The kitchen has been completely remodeled to a Siemens kitchen. Comes with an underground garage space and large storage.

## Features:

Pool, Air conditioning, Sea views, Mountain views, Private garden, Parking, Resale