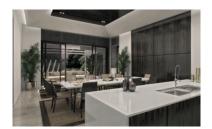

Printing day: 24th August

2025

Overview:SPECTACULAR VILLA PROJECT ON LARGE PLOT!!! Very attractive project of a grand villa to be developed in Atalaya de Rio Verde, a tranquil residential area close to Puerto Banus. The neighbourhood stands out for its important villas, large gardens, its neatly kept streets and privacy. All spaces in this house will be an extra large size yet withholding the feel of a friendly family house with details of rustic design integrated with modernity. The emphasis is put on large floor to ceiling windows and doors to allow fusion with the exterior. Two large bedroom suites are the commanding spaces on upper floor, the master suite having two spacious his/hers walk-in closets and additional to the master bathroom an additional WC area. Special rolling shutters on the bedroom windows allow the regulation of light income. The ground floor offers two well defined areas, the Eastern wing containing three bedroom suites and the Western wing that holds the huge kitchen including a family lounge and a secondary service kitchen. The linking bridge of these areas is the main living room with replace. The several covered terrace areas around the house allow comfortable sitting/dining outdoor spaces.