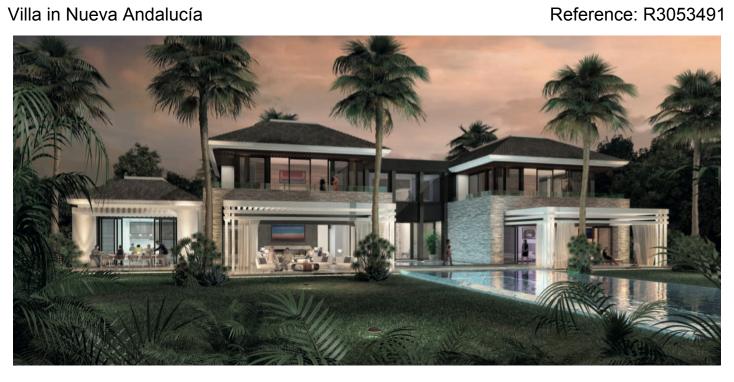

Printing day: 24th August

2025

Overview:SPECTACULAR VILLA PROJECT ON LARGE PLOT!!! Very attractive project of a grand villa to be developed in Atalaya de Rio Verde, a tranquil residential area close to Puerto Banus. The neighbourhood stands out for its important villas, large gardens, its neatly kept streets and privacy. All spaces in this house will be an extra large size yet withholding the feel of a friendly family house with details of rustic design integrated with modernity. The emphasis is put on large floor to ceiling windows and doors to allow fusion with the exterior. Two large bedroom suites are the commanding spaces on upper floor, the master suite having two spacious his/hers walk-in closets and additional to the master bathroom an additional WC area. Special rolling shutters on the bedroom windows allow the regulation of light income. The ground floor offers two well defined areas, the Eastern wing containing three bedroom suites and the Western wing that holds the huge kitchen including a family lounge and a secondary service kitchen. The linking bridge of these areas is the main living room with replace. The several covered terrace areas around the house allow comfortable sitting/dining outdoor spaces.