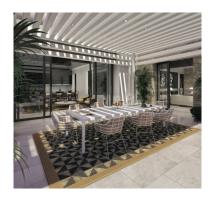

Printing day: 24th August

2025

Overview:SPECTACULAR VILLA PROJECT ON LARGE PLOT!!! Very attractive project of a grand villa to be developed in Atalaya de Rio Verde, a tranquil residential area close to Puerto Banus. The neighbourhood stands out for its important villas, large gardens, its neatly kept streets and privacy. All spaces in this house will be an extra large size yet withholding the feel of a friendly family house with details of rustic design integrated with modernity. The emphasis is put on large floor to ceiling windows and doors to allow fusion with the exterior. Two large bedroom suites are the commanding spaces on upper floor, the master suite having two spacious his/hers walk-in closets and additional to the master bathroom an additional WC area. Special rolling shutters on the bedroom windows allow the regulation of light income. The ground floor offers two well defined areas, the Eastern wing containing three bedroom suites and the Western wing that holds the huge kitchen including a family lounge and a secondary service kitchen. The linking bridge of these areas is the main living room with replace. The several covered terrace areas around the house allow comfortable sitting/dining outdoor spaces.