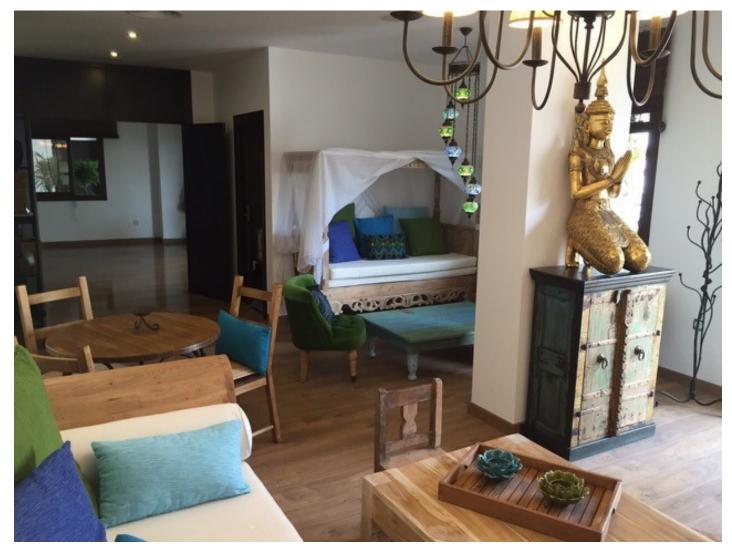

## Reference: R3120427

Bedrooms: by request Status: Sale Bathrooms: 4M²: 200Property Type: CommercialParking places: by request

Price: 599,000 € Printing day : 26th August 2025

Overview:Commercial premise in the center of Puerto Banús, renowned port of prestige, luxury, cosmopolitan and with the great affluence of Persian & Arab Saudi royal families. Highly tourist place, visited by more than 5 million people a year. it is a characteristic port for its Andalusian design and similar model to the French marinas of Costa Azul, it is placed in the 4 ranking of ports in the world for its capacity for boats of 50 meters in length. This spacious local premises with facade to two streets has several licenses, such as sports center, restaurant and for any type of aesthetic trade. Currently prepared and refurbished for yoga center, with high quality and with the following characteristics: lounge, lobby, equipped kitchen, yoga room, massage room, changing rooms, showers, bathrooms, washbasins, 26 lockers, 1 Hammam (Turkish bath), toilet, shower for disabled, technical room and 1 wooden floor terrace.