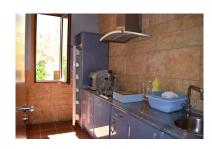

## Commercial in Estepona

Bedrooms: 10

Bathrooms: 4

M<sup>2</sup>: 552

Status: Sale

Property Type: Commercial Parking places: by request

Price: 1,775,000 €
Printing day : 11th
September 2025

Overview:REDUCTION PRICE SINCE 1.990.000 - POSSIBILITY OF DIVIDING THE OFFICE C / U 600,000 Exclusive Opportunity business located in Av. Del Litoral, with excellent location and excellent access. The offices are located on the ground floor of the building, which is accessed by three doors located on the main facade, as well as having a fourth side entrance that gives access to an independent area. The offices are composed of: hall-entrance or main reception, second entrance hall with another reception area, meeting room, two kitchens, four toilets, file room / warehouse, 9 individual offices, 2 large offices for four positions work, a very large technical area for 4-6 work stations, a small storage room for tools and cleaning material, plus a warehouse with independent external access (located on the side of the building) where a warehouse area and another independent area are located for the central air conditioning machine. Security: The offices have an alarm installation with sensors in all their areas. All windows have 33 mm thick safety glasses installed. Computer network: System integrated in network with interconnection between all the jobs in addition to diverse machinery (photocopiers, plotter, etc.). Characteristics: Chestnut wood in the three main access doors. Windows with safety glass 33 mm thick, with Climalit system incorporated. The interior woodwork is solid wood with cherry finish, soundproofing and thermal / acoustic insulation throughout the office, TV systems located in office 1 and the second reception, fire system with smoke detectors and fire extinguishers in all rooms