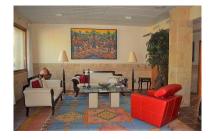

## Commercial in Estepona

Bedrooms: 10

Bathrooms: 4

M<sup>2</sup>: 552

Status: Sale

Property Type: Commercial Parking places: by request

Price: 1,775,000 €
Printing day : 11th
September 2025

Overview:REDUCTION PRICE SINCE 1.990.000 - POSSIBILITY OF DIVIDING THE OFFICE C / U 600,000 Exclusive Opportunity business located in Av. Del Litoral, with excellent location and excellent access. The offices are located on the ground floor of the building, which is accessed by three doors located on the main facade, as well as having a fourth side entrance that gives access to an independent area. The offices are composed of: hall-entrance or main reception, second entrance hall with another reception area, meeting room, two kitchens, four toilets, file room / warehouse, 9 individual offices, 2 large offices for four positions work, a very large technical area for 4-6 work stations, a small storage room for tools and cleaning material, plus a warehouse with independent external access (located on the side of the building) where a warehouse area and another independent area are located for the central air conditioning machine. Security: The offices have an alarm installation with sensors in all their areas. All windows have 33 mm thick safety glasses installed. Computer network: System integrated in network with interconnection between all the jobs in addition to diverse machinery (photocopiers, plotter, etc.). Characteristics: Chestnut wood in the three main access doors. Windows with safety glass 33 mm thick, with Climalit system incorporated. The interior woodwork is solid wood with cherry finish, soundproofing and thermal / acoustic insulation throughout the office, TV systems located in office 1 and the second reception, fire system with smoke detectors and fire extinguishers in all rooms