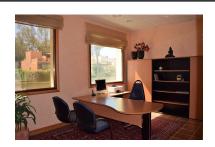

## Commercial in Estepona

Bedrooms: 10

Bathrooms: 4

M<sup>2</sup>: 552

Status: Sale

Property Type: Commercial Parking places: by request

Price: 1,775,000 €
Printing day : 11th
September 2025

Overview:REDUCTION PRICE SINCE 1.990.000 - POSSIBILITY OF DIVIDING THE OFFICE C / U 600,000 Exclusive Opportunity business located in Av. Del Litoral, with excellent location and excellent access. The offices are located on the ground floor of the building, which is accessed by three doors located on the main facade, as well as having a fourth side entrance that gives access to an independent area. The offices are composed of: hall-entrance or main reception, second entrance hall with another reception area, meeting room, two kitchens, four toilets, file room / warehouse, 9 individual offices, 2 large offices for four positions work, a very large technical area for 4-6 work stations, a small storage room for tools and cleaning material, plus a warehouse with independent external access (located on the side of the building) where a warehouse area and another independent area are located for the central air conditioning machine. Security: The offices have an alarm installation with sensors in all their areas. All windows have 33 mm thick safety glasses installed. Computer network: System integrated in network with interconnection between all the jobs in addition to diverse machinery (photocopiers, plotter, etc.). Characteristics: Chestnut wood in the three main access doors. Windows with safety glass 33 mm thick, with Climalit system incorporated. The interior woodwork is solid wood with cherry finish, soundproofing and thermal / acoustic insulation throughout the office, TV systems located in office 1 and the second reception, fire system with smoke detectors and fire extinguishers in all rooms