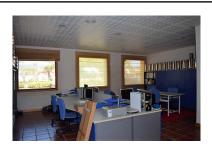

## Commercial in Estepona

Bedrooms: 10

Bathrooms: 4

M<sup>2</sup>: 552

Status: Sale

Property Type: Commercial Parking places: by request

Price: 1,775,000 €
Printing day : 11th
September 2025

Overview:REDUCTION PRICE SINCE 1.990.000 - POSSIBILITY OF DIVIDING THE OFFICE C / U 600,000 Exclusive Opportunity business located in Av. Del Litoral, with excellent location and excellent access. The offices are located on the ground floor of the building, which is accessed by three doors located on the main facade, as well as having a fourth side entrance that gives access to an independent area. The offices are composed of: hall-entrance or main reception, second entrance hall with another reception area, meeting room, two kitchens, four toilets, file room / warehouse, 9 individual offices, 2 large offices for four positions work, a very large technical area for 4-6 work stations, a small storage room for tools and cleaning material, plus a warehouse with independent external access (located on the side of the building) where a warehouse area and another independent area are located for the central air conditioning machine. Security: The offices have an alarm installation with sensors in all their areas. All windows have 33 mm thick safety glasses installed. Computer network: System integrated in network with interconnection between all the jobs in addition to diverse machinery (photocopiers, plotter, etc.). Characteristics: Chestnut wood in the three main access doors. Windows with safety glass 33 mm thick, with Climalit system incorporated. The interior woodwork is solid wood with cherry finish, soundproofing and thermal / acoustic insulation throughout the office, TV systems located in office 1 and the second reception, fire system with smoke detectors and fire extinguishers in all rooms