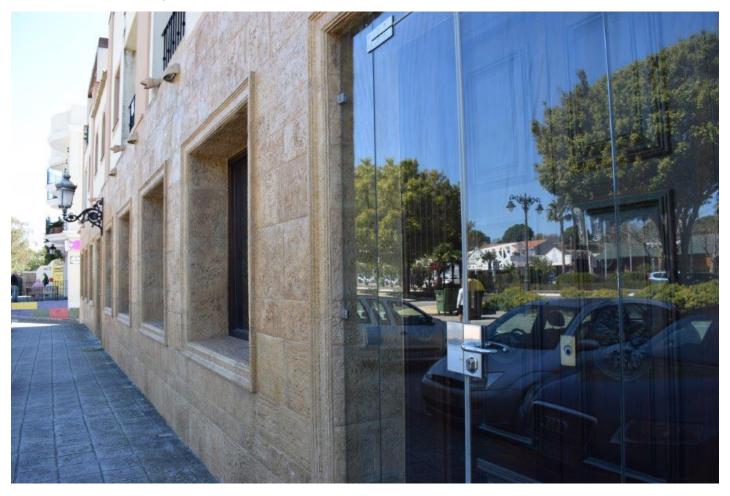

## Commercial in Estepona

Bedrooms: 10

Bathrooms: 4

M<sup>2</sup>: 552

Status: Sale

Property Type: Commercial Parking places: by request

Price: 1,775,000 €
Printing day : 11th
September 2025

Overview:REDUCTION PRICE SINCE 1.990.000 - POSSIBILITY OF DIVIDING THE OFFICE C / U 600,000 Exclusive Opportunity business located in Av. Del Litoral, with excellent location and excellent access. The offices are located on the ground floor of the building, which is accessed by three doors located on the main facade, as well as having a fourth side entrance that gives access to an independent area. The offices are composed of: hall-entrance or main reception, second entrance hall with another reception area, meeting room, two kitchens, four toilets, file room / warehouse, 9 individual offices, 2 large offices for four positions work, a very large technical area for 4-6 work stations, a small storage room for tools and cleaning material, plus a warehouse with independent external access (located on the side of the building) where a warehouse area and another independent area are located for the central air conditioning machine. Security: The offices have an alarm installation with sensors in all their areas. All windows have 33 mm thick safety glasses installed. Computer network: System integrated in network with interconnection between all the jobs in addition to diverse machinery (photocopiers, plotter, etc.). Characteristics: Chestnut wood in the three main access doors. Windows with safety glass 33 mm thick, with Climalit system incorporated. The interior woodwork is solid wood with cherry finish, soundproofing and thermal / acoustic insulation throughout the office, TV systems located in office 1 and the second reception, fire system with smoke detectors and fire extinguishers in all rooms