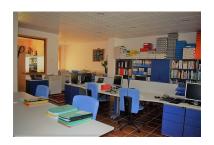

## Commercial in Estepona

Bedrooms: 10

Bathrooms: 4

M<sup>2</sup>: 552

Status: Sale

Property Type: Commercial Parking places: by request

Price: 1,775,000 €
Printing day : 11th
September 2025

Overview:REDUCTION PRICE SINCE 1.990.000 - POSSIBILITY OF DIVIDING THE OFFICE C / U 600,000 Exclusive Opportunity business located in Av. Del Litoral, with excellent location and excellent access. The offices are located on the ground floor of the building, which is accessed by three doors located on the main facade, as well as having a fourth side entrance that gives access to an independent area. The offices are composed of: hall-entrance or main reception, second entrance hall with another reception area, meeting room, two kitchens, four toilets, file room / warehouse, 9 individual offices, 2 large offices for four positions work, a very large technical area for 4-6 work stations, a small storage room for tools and cleaning material, plus a warehouse with independent external access (located on the side of the building) where a warehouse area and another independent area are located for the central air conditioning machine. Security: The offices have an alarm installation with sensors in all their areas. All windows have 33 mm thick safety glasses installed. Computer network: System integrated in network with interconnection between all the jobs in addition to diverse machinery (photocopiers, plotter, etc.). Characteristics: Chestnut wood in the three main access doors. Windows with safety glass 33 mm thick, with Climalit system incorporated. The interior woodwork is solid wood with cherry finish, soundproofing and thermal / acoustic insulation throughout the office, TV systems located in office 1 and the second reception, fire system with smoke detectors and fire extinguishers in all rooms