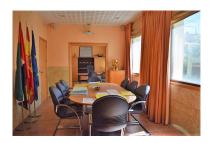

## Commercial in Estepona

Bedrooms: 10

Bathrooms: 4

M<sup>2</sup>: 552

Status: Sale

Property Type: Commercial Parking places: by request

Price: 1,775,000 €
Printing day : 11th
September 2025

Overview:REDUCTION PRICE SINCE 1.990.000 - POSSIBILITY OF DIVIDING THE OFFICE C / U 600,000 Exclusive Opportunity business located in Av. Del Litoral, with excellent location and excellent access. The offices are located on the ground floor of the building, which is accessed by three doors located on the main facade, as well as having a fourth side entrance that gives access to an independent area. The offices are composed of: hall-entrance or main reception, second entrance hall with another reception area, meeting room, two kitchens, four toilets, file room / warehouse, 9 individual offices, 2 large offices for four positions work, a very large technical area for 4-6 work stations, a small storage room for tools and cleaning material, plus a warehouse with independent external access (located on the side of the building) where a warehouse area and another independent area are located for the central air conditioning machine. Security: The offices have an alarm installation with sensors in all their areas. All windows have 33 mm thick safety glasses installed. Computer network: System integrated in network with interconnection between all the jobs in addition to diverse machinery (photocopiers, plotter, etc.). Characteristics: Chestnut wood in the three main access doors. Windows with safety glass 33 mm thick, with Climalit system incorporated. The interior woodwork is solid wood with cherry finish, soundproofing and thermal / acoustic insulation throughout the office, TV systems located in office 1 and the second reception, fire system with smoke detectors and fire extinguishers in all rooms