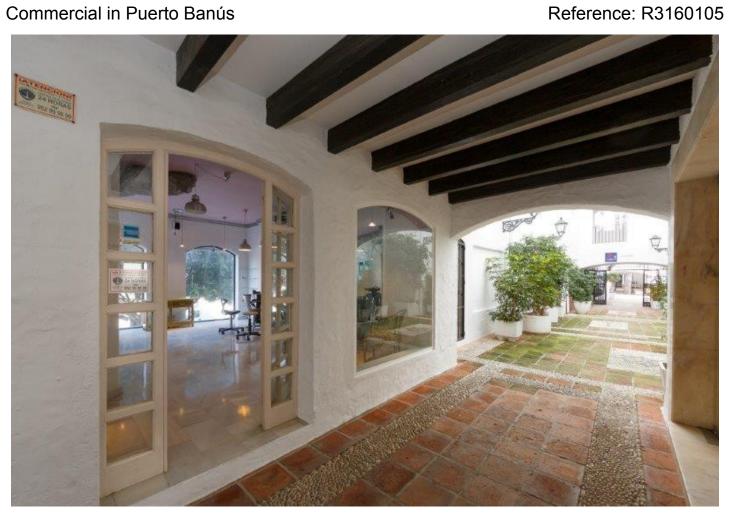

## Commercial in Puerto Banús

Bedrooms: by request

Status: Sale

Bathrooms: 1

M<sup>2</sup>: 88

Property Type: Commercial Parking places: by request

Price: 390,000 €

Printing day: 26th August

2025

Overview:Commercial premises located in Puerto Banus marina with 119 enclaves for boats of more than 50 meters in length, recognized as one of the most luxurious and prestigious ports in the World. Commercial premises located in the centre of Puerto Banus, in the well-known development of Muelle Ribera, located in one of the entrances of the port on the corner with different passages, and public parking. These premises offer the opportunity to expand the space by purchasing the one available next door just now.