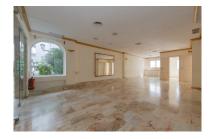

## Commercial in Puerto Banús

Bedrooms: by request

Status: Sale

Bathrooms: 1

M<sup>2</sup>: 88

Property Type: Commercial Parking places: by request

Price: 390,000 €

Printing day: 26th August

2025

Overview:Commercial premises located in Puerto Banus marina with 119 enclaves for boats of more than 50 meters in length, recognized as one of the most luxurious and prestigious ports in the World. Commercial premises located in the centre of Puerto Banus, in the well-known development of Muelle Ribera, located in one of the entrances of the port on the corner with different passages, and public parking. These premises offer the opportunity to expand the space by purchasing the one available next door just now.