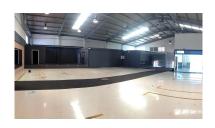

2025

| Overview:Industrial building in the Estepona Industrial Estate. Diaphanous with 1,500 m2, distributed in two heights. |
|-----------------------------------------------------------------------------------------------------------------------|
| Ground floor of 800 m2 with a height of 8 meters. The basement with ramp access and an area of □□700 m2 with a        |
| height of 3.5 meters. With fast and easy access to the highway.                                                       |
|                                                                                                                       |
| Features:                                                                                                             |
| Resale                                                                                                                |
|                                                                                                                       |