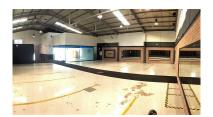

2025

| Overview:Industrial building in the Estepona Industrial Estate. Diaphanous with 1,500 m2, distributed in two heights. |
|-----------------------------------------------------------------------------------------------------------------------|
| Ground floor of 800 m2 with a height of 8 meters. The basement with ramp access and an area of □□700 m2 with a        |
| height of 3.5 meters. With fast and easy access to the highway.                                                       |
|                                                                                                                       |
| Features:                                                                                                             |
| Resale                                                                                                                |
|                                                                                                                       |