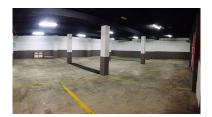

2025

| Overview:Industrial building in the Estepona Industrial Estate. Diaphanous with 1,500 m2, distributed in two heights. |
|-----------------------------------------------------------------------------------------------------------------------|
| Ground floor of 800 m2 with a height of 8 meters. The basement with ramp access and an area of □□700 m2 with a        |
| height of 3.5 meters. With fast and easy access to the highway.                                                       |
|                                                                                                                       |
| Features:                                                                                                             |
| Resale                                                                                                                |
|                                                                                                                       |