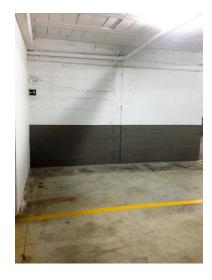

2025

| Overview:Industrial building in the Estepona Industrial Estate. Diaphanous with 1,500 m2, distributed in two heights. |
|-----------------------------------------------------------------------------------------------------------------------|
| Ground floor of 800 m2 with a height of 8 meters. The basement with ramp access and an area of □□700 m2 with a        |
| height of 3.5 meters. With fast and easy access to the highway.                                                       |
|                                                                                                                       |
| Features:                                                                                                             |
| Resale                                                                                                                |
|                                                                                                                       |