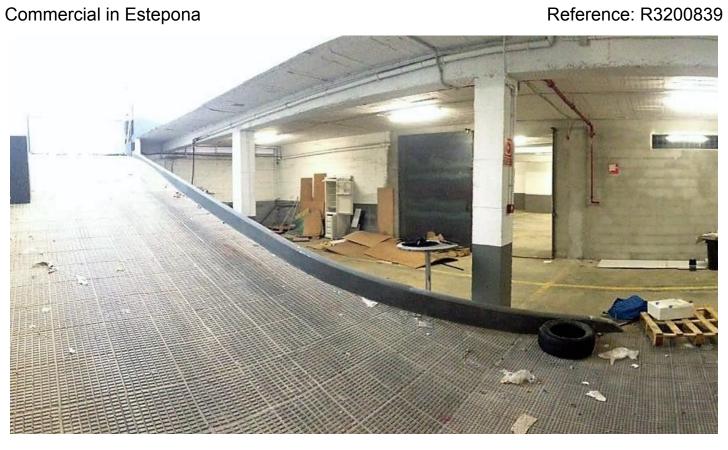

2025

| Overview:Industrial building in the Estepona Industrial Estate. Diaphanous with 1,500 m2, distributed in two heights. |
|-----------------------------------------------------------------------------------------------------------------------|
| Ground floor of 800 m2 with a height of 8 meters. The basement with ramp access and an area of □□700 m2 with a        |
| height of 3.5 meters. With fast and easy access to the highway.                                                       |
|                                                                                                                       |
| Features:                                                                                                             |
| Resale                                                                                                                |
|                                                                                                                       |