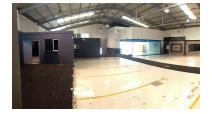

2025

| Overview:Industrial building in the Estepona Industrial Estate. Diaphanous with 1,500 m2, distributed in two heights. |
|-----------------------------------------------------------------------------------------------------------------------|
| Ground floor of 800 m2 with a height of 8 meters. The basement with ramp access and an area of □□700 m2 with a        |
| height of 3.5 meters. With fast and easy access to the highway.                                                       |
|                                                                                                                       |
| Features:                                                                                                             |
| Resale                                                                                                                |
|                                                                                                                       |