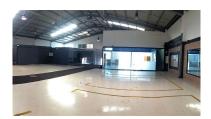

2025

| Overview:Industrial building in the Estepona Industrial Estate. Diaphanous with 1,500 m2, distributed in two heights. |
|-----------------------------------------------------------------------------------------------------------------------|
| Ground floor of 800 m2 with a height of 8 meters. The basement with ramp access and an area of □□700 m2 with a        |
| height of 3.5 meters. With fast and easy access to the highway.                                                       |
|                                                                                                                       |
| Features:                                                                                                             |
| Resale                                                                                                                |
|                                                                                                                       |