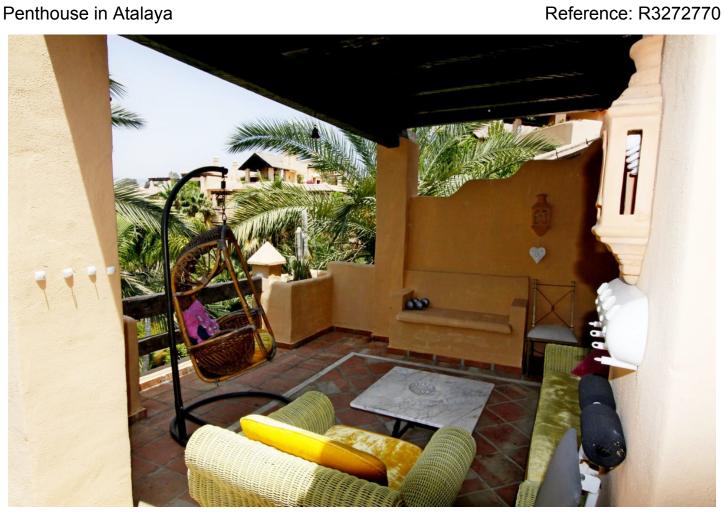

Printing day: 7th September

2025

Overview:Located in the exclusive urbanization EI Real del Campanario, this 2 bedroom, 2 bathroom apartment offers spacious accommodation and a large terrace facing south where Enjoy the sun all day and sea views. The property comprises entrance hall, kitchen and separate laundry, living room with dining area, master bedroom with en-suite bathroom, double bedroom and guest bathroom. The urbanization has security service, beautiful tropical gardens and swimming pools. It is very well located within walking distance of the Diana Park shopping center, next to El Campanario Golf, a 9-hole golf course with a clubhouse with excellent facilities, including indoor pool, gym, tennis courts, bar and restaurant. The property is sold with garage. The apartment has very good qualities and is also much improved, Basic characteristics 130 built m² 2 rooms 2 bathrooms Terrace