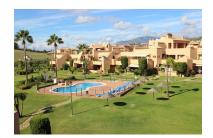

Overview: This elevated ground floor apartment has stunning front pool and garden view of beautiful complex area, which has large gardens area of 10.000 m2 plot, with 3 pools, 24 hours security and tennis & paddle courts. The apartment has nice space, large living room with fire place and big bedrooms with bathrooms en suite. The property has west orientation and a lot of sun in afternoon, open terrace. The apartment has parking space in front of apartment entrance, no garage. Very easy road access and short drive distance to shops and restaurants.