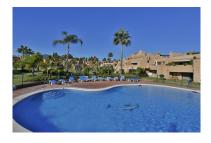

Overview: This elevated ground floor apartment has stunning front pool and garden view of beautiful complex area, which has large gardens area of 10.000 m2 plot, with 3 pools, 24 hours security and tennis & paddle courts. The apartment has nice space, large living room with fire place and big bedrooms with bathrooms en suite. The property has west orientation and a lot of sun in afternoon, open terrace. The apartment has parking space in front of apartment entrance, no garage. Very easy road access and short drive distance to shops and restaurants.