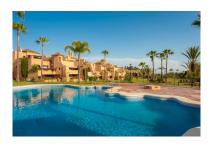

Overview: This elevated ground floor apartment has stunning front pool and garden view of beautiful complex area, which has large gardens area of 10.000 m2 plot, with 3 pools, 24 hours security and tennis & paddle courts. The apartment has nice space, large living room with fire place and big bedrooms with bathrooms en suite. The property has west orientation and a lot of sun in afternoon, open terrace. The apartment has parking space in front of apartment entrance, no garage. Very easy road access and short drive distance to shops and restaurants.