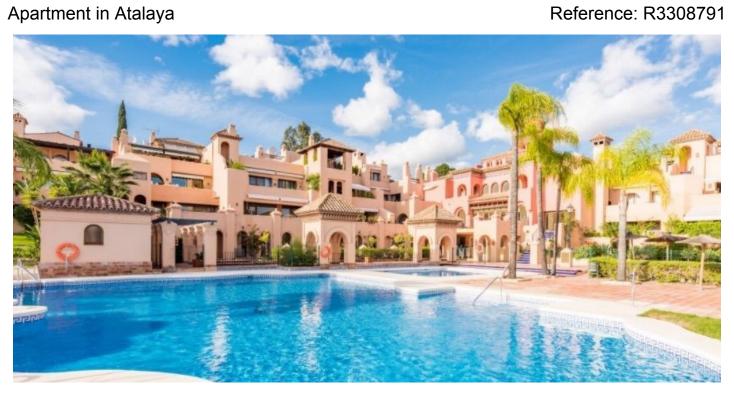

Overview: This elevated ground floor apartment has stunning front pool and garden view of beautiful complex area, which has large gardens area of 10.000 m2 plot, with 3 pools, 24 hours security and tennis & paddle courts. The apartment has nice space, large living room with fire place and big bedrooms with bathrooms en suite. The property has west orientation and a lot of sun in afternoon, open terrace. The apartment has parking space in front of apartment entrance, no garage. Very easy road access and short drive distance to shops and restaurants.