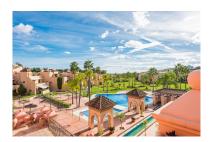

Overview: This elevated ground floor apartment has stunning front pool and garden view of beautiful complex area, which has large gardens area of 10.000 m2 plot, with 3 pools, 24 hours security and tennis & paddle courts. The apartment has nice space, large living room with fire place and big bedrooms with bathrooms en suite. The property has west orientation and a lot of sun in afternoon, open terrace. The apartment has parking space in front of apartment entrance, no garage. Very easy road access and short drive distance to shops and restaurants.