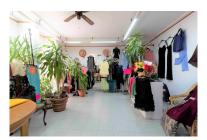

## Reference: R3435583

Bedrooms: 1 Bathrooms: 1 M<sup>2</sup>: 55 Property Type: Commercial Parking places: by request Status: Sale

Overview: Great commercial premises in one of the picturesque pedestrian streets of San Pedro, It is very conveniently located where the traffic of people is super common, Osea is a perpendicular to the famous Calle Ancha la del Marques del Duero, in front of NH San Pedro. In the same street there is a large architecture studio as well as a clinical laboratory. This place has been a shop for women's clothing throughout its life. It has a bathroom and storage area as well as a fitting room. It is an ideal place for all types of business, from a private medical consultation at street level or professional office, hairdresser or restaurant where you can expose the tables outside since it also has access to being located on the pedestrian street. It makes it great to have a terrace outside. In short, it has a lot of potential to open the business of your dreams