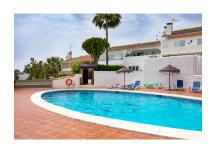

## Reference: R3506239

Bedrooms: 2 Status: Sale Bathrooms: 2 Property Type: Terraced Townhouse M²: 96

Parking places: by request

Price: 275,000 € Printing day : 18th August 2025

Overview:PRICE REDUCTION!!!!!!!! CHARMING TOWNHOUSE IN THE POPULAR AREA OF PUEBLO SUECO, RECENTLY REFURBISHED. THIS HOUSE HAS A LOVCELY ENTRANCE PATIO AND ONCE YOU ENTER THE PROPERTY YOU FIND THE KITCHEN, THIS HOUSE HAS A LOVELY ENTRANCE PATIO AND ONCE YOU ENTER THE PROPERTY YOU FIND THE KITCHEN, TOILET AND LIVING ROOM AREA WITH DINING AREA AND EXIT TO A TERRACE WITH VIEWS TO THE PRIVATE POOLCLUB. THE STAIRS TAKE YOU DOWN TO THE LOWER FLOOR WHICH HAS TWO BEDROOMS AND A THIRD BEDROOM WHICH CAN BE USED AS WORK/ OFFICE/ PLAYROOM. TWO COMPLETE BATHROOMS, EVERYTHING REFURBISHED RECENTLY. FROM THE OFFICE YOU EXIT TO A PRIVATE GARDEN/PATIO WHICH HAS A DOOR THAT CONNECTS YOU TO THE PRIVATE POOL CLUB OF WHICH YOU CAN BE A MEMBER FOR AN ANNUAL FEE. THIS PROPERTY HAS A VERY GOOD RENTAL INCOME.

Features:

None, Pool, Air conditioning, Private garden, None, Parking