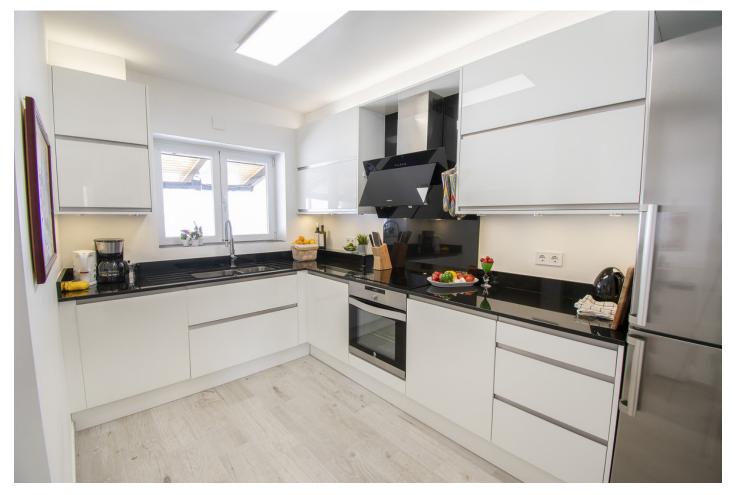

## Reference: R3506239

Bedrooms: 2 Status: Sale Bathrooms: 2 Property Type: Terraced Townhouse M²: 96

Parking places: by request

Price: 275,000 € Printing day : 18th August 2025

Overview:PRICE REDUCTION!!!!!!!! CHARMING TOWNHOUSE IN THE POPULAR AREA OF PUEBLO SUECO, RECENTLY REFURBISHED. THIS HOUSE HAS A LOVCELY ENTRANCE PATIO AND ONCE YOU ENTER THE PROPERTY YOU FIND THE KITCHEN, THIS HOUSE HAS A LOVELY ENTRANCE PATIO AND ONCE YOU ENTER THE PROPERTY YOU FIND THE KITCHEN, TOILET AND LIVING ROOM AREA WITH DINING AREA AND EXIT TO A TERRACE WITH VIEWS TO THE PRIVATE POOLCLUB. THE STAIRS TAKE YOU DOWN TO THE LOWER FLOOR WHICH HAS TWO BEDROOMS AND A THIRD BEDROOM WHICH CAN BE USED AS WORK/ OFFICE/ PLAYROOM. TWO COMPLETE BATHROOMS, EVERYTHING REFURBISHED RECENTLY. FROM THE OFFICE YOU EXIT TO A PRIVATE GARDEN/PATIO WHICH HAS A DOOR THAT CONNECTS YOU TO THE PRIVATE POOL CLUB OF WHICH YOU CAN BE A MEMBER FOR AN ANNUAL FEE. THIS PROPERTY HAS A VERY GOOD RENTAL INCOME.