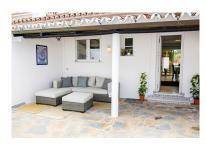

## Reference: R3506239

Bedrooms: 2 Status: Sale Bathrooms: 2 Property Type: Terraced Townhouse M²: 96

Parking places: by request

Price: 275,000 € Printing day : 18th August 2025

Overview:PRICE REDUCTION!!!!!!!! CHARMING TOWNHOUSE IN THE POPULAR AREA OF PUEBLO SUECO, RECENTLY REFURBISHED. THIS HOUSE HAS A LOVCELY ENTRANCE PATIO AND ONCE YOU ENTER THE PROPERTY YOU FIND THE KITCHEN, THIS HOUSE HAS A LOVELY ENTRANCE PATIO AND ONCE YOU ENTER THE PROPERTY YOU FIND THE KITCHEN, TOILET AND LIVING ROOM AREA WITH DINING AREA AND EXIT TO A TERRACE WITH VIEWS TO THE PRIVATE POOLCLUB. THE STAIRS TAKE YOU DOWN TO THE LOWER FLOOR WHICH HAS TWO BEDROOMS AND A THIRD BEDROOM WHICH CAN BE USED AS WORK/ OFFICE/ PLAYROOM. TWO COMPLETE BATHROOMS, EVERYTHING REFURBISHED RECENTLY. FROM THE OFFICE YOU EXIT TO A PRIVATE GARDEN/PATIO WHICH HAS A DOOR THAT CONNECTS YOU TO THE PRIVATE POOL CLUB OF WHICH YOU CAN BE A MEMBER FOR AN ANNUAL FEE. THIS PROPERTY HAS A VERY GOOD RENTAL INCOME.