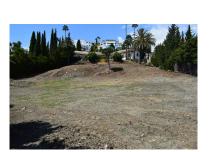

Overview: Fantastic plot of 1700 M2, located in the exclusive urbanization of El Paraiso Golf Resort, Benahavis. This plot offers views of the sea, mountains, and golf valley from the ground floor. With its South orientation you can enjoy magnificent sunny mornings. El Paraiso urbanization has magnificent 18-hole golf course designed in 1973 by Gary Player, El Paraiso is one of the most established courses on the Costa del Sol In the vicinity of the Resort we find Restaurants, Supermarkets and the beach less than 5 minutes away by car. Building percentage 25%, being able to build basement, ground floor and first floor. Malaga Airport and Gibraltar are about 45 minutes driving..