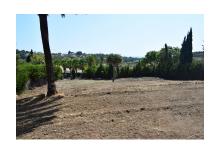

Overview: Fantastic plot of 1700 M2, located in the exclusive urbanization of El Paraiso Golf Resort, Benahavis. This plot offers views of the sea, mountains, and golf valley from the ground floor. With its South orientation you can enjoy magnificent sunny mornings. El Paraiso urbanization has magnificent 18-hole golf course designed in 1973 by Gary Player, El Paraiso is one of the most established courses on the Costa del Sol In the vicinity of the Resort we find Restaurants, Supermarkets and the beach less than 5 minutes away by car. Building percentage 25%, being able to build basement, ground floor and first floor. Malaga Airport and Gibraltar are about 45 minutes driving..