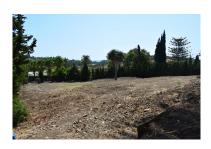

Overview: Fantastic plot of 1700 M2, located in the exclusive urbanization of El Paraiso Golf Resort, Benahavis. This plot offers views of the sea, mountains, and golf valley from the ground floor. With its South orientation you can enjoy magnificent sunny mornings. El Paraiso urbanization has magnificent 18-hole golf course designed in 1973 by Gary Player, El Paraiso is one of the most established courses on the Costa del Sol In the vicinity of the Resort we find Restaurants, Supermarkets and the beach less than 5 minutes away by car. Building percentage 25%, being able to build basement, ground floor and first floor. Malaga Airport and Gibraltar are about 45 minutes driving..