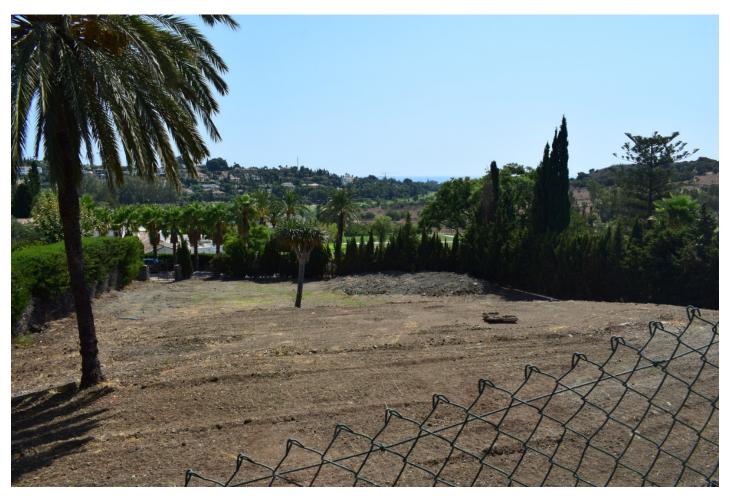

Overview: Fantastic plot of 1700 M2, located in the exclusive urbanization of El Paraiso Golf Resort, Benahavis. This plot offers views of the sea, mountains, and golf valley from the ground floor. With its South orientation you can enjoy magnificent sunny mornings. El Paraiso urbanization has magnificent 18-hole golf course designed in 1973 by Gary Player, El Paraiso is one of the most established courses on the Costa del Sol In the vicinity of the Resort we find Restaurants, Supermarkets and the beach less than 5 minutes away by car. Building percentage 25%, being able to build basement, ground floor and first floor. Malaga Airport and Gibraltar are about 45 minutes driving..