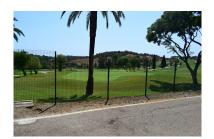

Overview: Fantastic plot of 1700 M2, located in the exclusive urbanization of El Paraiso Golf Resort, Benahavis. This plot offers views of the sea, mountains, and golf valley from the ground floor. With its South orientation you can enjoy magnificent sunny mornings. El Paraiso urbanization has magnificent 18-hole golf course designed in 1973 by Gary Player, El Paraiso is one of the most established courses on the Costa del Sol In the vicinity of the Resort we find Restaurants, Supermarkets and the beach less than 5 minutes away by car. Building percentage 25%, being able to build basement, ground floor and first floor. Malaga Airport and Gibraltar are about 45 minutes driving..