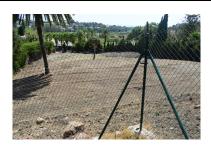

Overview: Fantastic plot of 1700 M2, located in the exclusive urbanization of El Paraiso Golf Resort, Benahavis. This plot offers views of the sea, mountains, and golf valley from the ground floor. With its South orientation you can enjoy magnificent sunny mornings. El Paraiso urbanization has magnificent 18-hole golf course designed in 1973 by Gary Player, El Paraiso is one of the most established courses on the Costa del Sol In the vicinity of the Resort we find Restaurants, Supermarkets and the beach less than 5 minutes away by car. Building percentage 25%, being able to build basement, ground floor and first floor. Malaga Airport and Gibraltar are about 45 minutes driving..