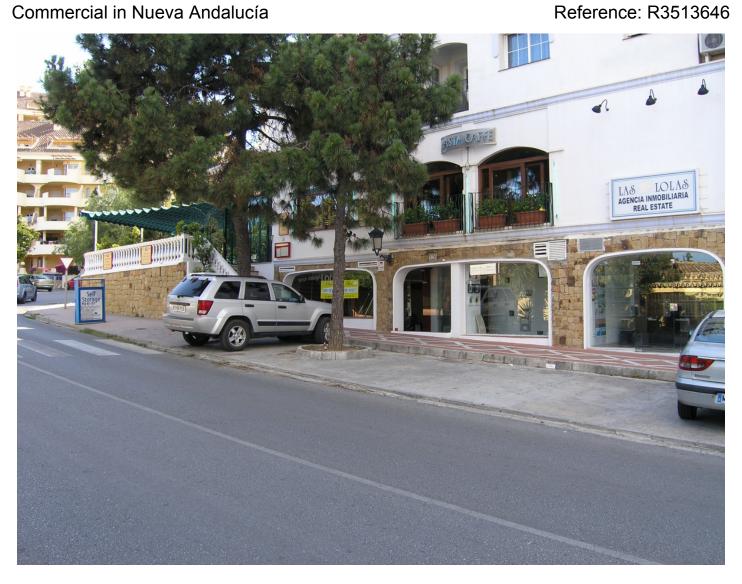

## Commercial in Nueva Andalucía

Bedrooms: by request

Bathrooms: 2

M<sup>2</sup>: 140

Status: Sale

Property Type: Commercial Parking places: by request

Price: 495,000 €

Printing day: 21st August

2025

Overview:Commercial premises in a very central location in Nueva Andalucía, close to Centro Plaza and Puerto Banús. The property is on street level and has big shop windows to the busy street with parking spaces in front. It has 140m² in total and is divided up into 2 locals. One of 80m2 and the other one of 60m2. The actual rental income is 2.100 Euros per month. The tenants have been in there for years and have always paid the rent on time, which guarantees you an ROI of approx. 5% per year.