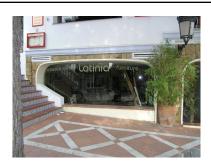

2025

Overview:Commercial premises in a very central location in Nueva Andalucía, close to Centro Plaza and Puerto Banús. The property is on street level and has big shop windows to the busy street with parking spaces in front. It has 140m² in total and is divided up into 2 locals. One of 80m2 and the other one of 60m2. The actual rental income is 2.100 Euros per month. The tenants have been in there for years and have always paid the rent on time, which guarantees you an ROI of approx. 5% per year.