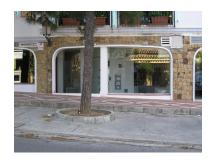

2025

Overview:Commercial premises in a very central location in Nueva Andalucía, close to Centro Plaza and Puerto Banús. The property is on street level and has big shop windows to the busy street with parking spaces in front. It has 140m² in total and is divided up into 2 locals. One of 80m2 and the other one of 60m2. The actual rental income is 2.100 Euros per month. The tenants have been in there for years and have always paid the rent on time, which guarantees you an ROI of approx. 5% per year.