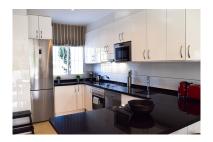

## Penthouse in Nueva Andalucía

Bedrooms: 2 Status: Sale Bathrooms: 1 Property Type: Penthouse M²: 116
Parking places: by request

Price: 359,000 €

Printing day: 27th July 2025

| Overview:Southwest facing 2 bedroom apartment in great condition in the popular Urb Aloha Sur 32, close to       |
|------------------------------------------------------------------------------------------------------------------|
| restaurants, supermarket and Puerto Banus. As you enter the apartment you will be facing an open planed kitchen  |
| with fantastic features combined with the living room. To your right you will find two good sized bedrooms and a |
| bathroom.                                                                                                        |