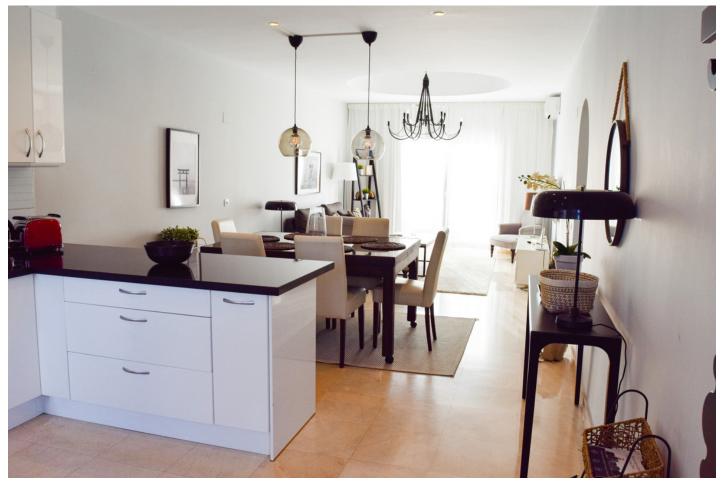

## Penthouse in Nueva Andalucía

Bedrooms: 2 Status: Sale Bathrooms: 1 Property Type: Penthouse M²: 116
Parking places: by request

Price: 359,000 €

Printing day: 27th July 2025

| Overview:Southwest facing 2 bedroom apartment in great condition in the popular Urb Aloha Sur 32, close to       |
|------------------------------------------------------------------------------------------------------------------|
| restaurants, supermarket and Puerto Banus. As you enter the apartment you will be facing an open planed kitchen  |
| with fantastic features combined with the living room. To your right you will find two good sized bedrooms and a |
| bathroom.                                                                                                        |