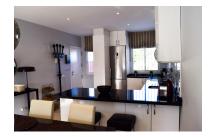

## Penthouse in Nueva Andalucía

Bedrooms: 2 Status: Sale Bathrooms: 1 Property Type: Penthouse M²: 116
Parking places: by request

Price: 359,000 €

Printing day: 27th July 2025

| Overview:Southwest facing 2 bedroom apartment in great condition in the popular Urb Aloha Sur 32, close to       |
|------------------------------------------------------------------------------------------------------------------|
| restaurants, supermarket and Puerto Banus. As you enter the apartment you will be facing an open planed kitchen  |
| with fantastic features combined with the living room. To your right you will find two good sized bedrooms and a |
| bathroom.                                                                                                        |