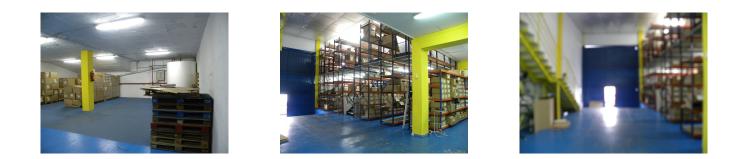

## Reference: R3605258

Bedrooms: by request Status: Sale Bathrooms: by requestM2: 489Property Type: CommercialParking places: by request

Price: 635,000 € Printing day : 9th September 2025

Overview:Warehouse in a great location of San Pedro. Surrounded by many successful businesses with a continuous through flow of clients. Easy access to the N340 coast road and AP7 toll road for logistics. 2 story with stairs to a mezzanine floor currently used as an office. Ready to move into straight away. Warehouse, San Pedro de Alcántara, Costa del Sol. Built 489 m<sup>2</sup>. Setting : Commercial Area. Category : Investment, Resale.