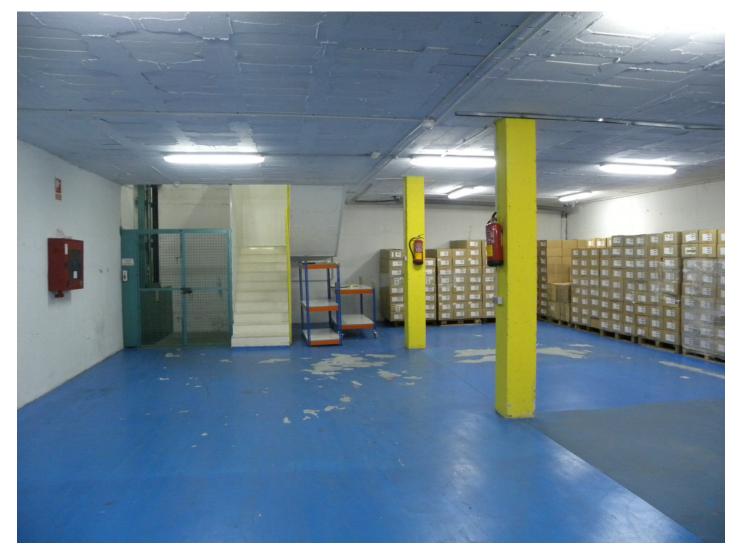

## Reference: R3605258

Bedrooms: by request Status: Sale Bathrooms: by requestM2: 489Property Type: CommercialParking places: by request

Price: 635,000 € Printing day : 9th September 2025

Overview:Warehouse in a great location of San Pedro. Surrounded by many successful businesses with a continuous through flow of clients. Easy access to the N340 coast road and AP7 toll road for logistics. 2 story with stairs to a mezzanine floor currently used as an office. Ready to move into straight away. Warehouse, San Pedro de Alcántara, Costa del Sol. Built 489 m<sup>2</sup>. Setting : Commercial Area. Category : Investment, Resale.