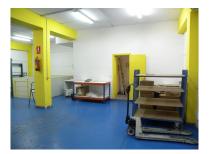

## Reference: R3605258

Bedrooms: by request Status: Sale Bathrooms: by requestM2: 489Property Type: CommercialParking places: by request

Price: 635,000 € Printing day : 9th September 2025

Overview:Warehouse in a great location of San Pedro. Surrounded by many successful businesses with a continuous through flow of clients. Easy access to the N340 coast road and AP7 toll road for logistics. 2 story with stairs to a mezzanine floor currently used as an office. Ready to move into straight away. Warehouse, San Pedro de Alcántara, Costa del Sol. Built 489 m<sup>2</sup>. Setting : Commercial Area. Category : Investment, Resale.