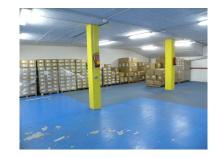

## Reference: R3605258

Bedrooms: by request Status: Sale Bathrooms: by requestM2: 489Property Type: CommercialParking places: by request

Price: 635,000 € Printing day : 9th September 2025

Overview:Warehouse in a great location of San Pedro. Surrounded by many successful businesses with a continuous through flow of clients. Easy access to the N340 coast road and AP7 toll road for logistics. 2 story with stairs to a mezzanine floor currently used as an office. Ready to move into straight away. Warehouse, San Pedro de Alcántara, Costa del Sol. Built 489 m<sup>2</sup>. Setting : Commercial Area. Category : Investment, Resale.