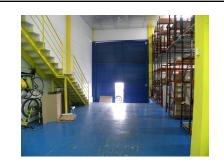

## Reference: R3605258

Bedrooms: by request Status: Sale Bathrooms: by requestM2: 489Property Type: CommercialParking places: by request

Price: 635,000 € Printing day : 9th September 2025

Overview:Warehouse in a great location of San Pedro. Surrounded by many successful businesses with a continuous through flow of clients. Easy access to the N340 coast road and AP7 toll road for logistics. 2 story with stairs to a mezzanine floor currently used as an office. Ready to move into straight away. Warehouse, San Pedro de Alcántara, Costa del Sol. Built 489 m<sup>2</sup>. Setting : Commercial Area. Category : Investment, Resale.