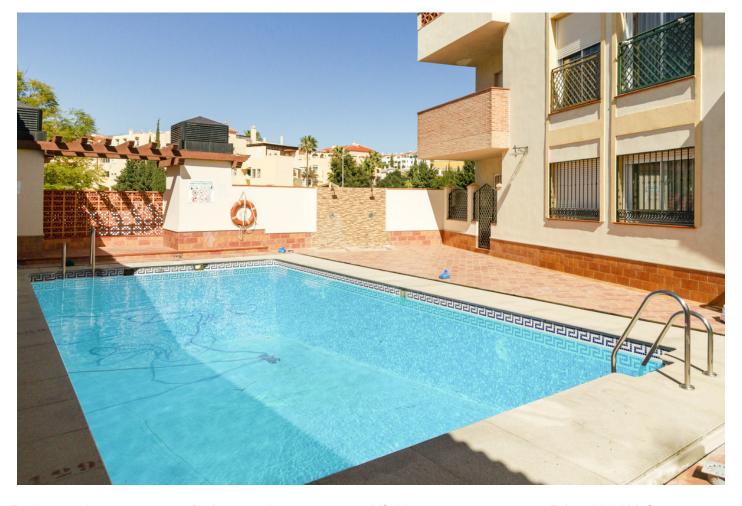

Reference: R3615140



## Penthouse in Benalmadena Costa



Bedrooms: 2

Bathrooms: 2

M<sup>2</sup>: 93

Status: Sale

Property Type: Penthouse

Parking places: by request

Price: 230,000 €
Printing day : 15th
September 2025













Overview: Just a short step down a flat tree lined avenue and you are on the magnificent Benalmadena beaches. This property is perfect for vacations or longer stays. Very spacious there is a large kitchen and reception which both give out onto a terrace with lovely panoramic mountain views. Located close to a myriad of eating options, a large supermarket and a tennis club, you will never be short of things to do. With excellent public transport on your doorstep you will want for nothing here. The third bedroom is a large open space and may need enclosing.

## Features:

None, Pool, Mountain views, Lift, Private