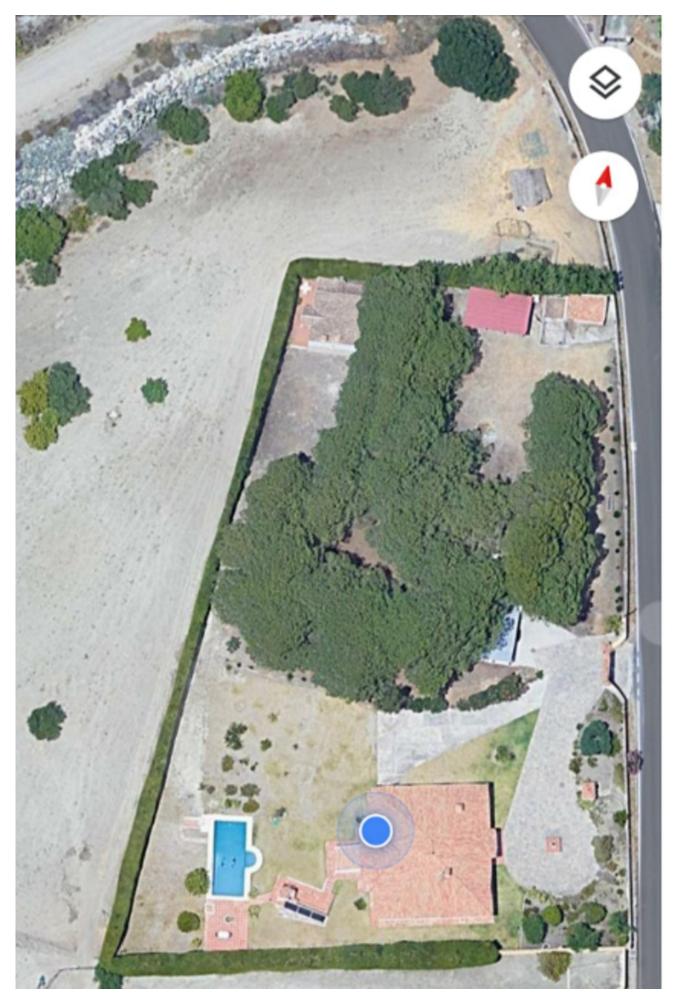

## Villa in Benahavís

Reference: R3642374

Overview: Impressive farm of 28,000 m2 for sale in an unbeatable location and with spectacular views; right next to the Los Flamengos golf course, the Villa Padierna hotel and surrounded by high-end villas and homes. It has built a 300 m2 chalet with 4 bedrooms and 4 bathrooms, basement, pool and gardens, as well as a 75 m2 guest house with 2 bedrooms and a bathroom. Unique investment opportunity, due to its location and the urban development that the entire area is currently experiencing, with the construction of several urbanizations and luxury villas. The original farm has 84,000 m2 and was divided into three. Possibility of selling the other two attached parts together. 1st Floor.