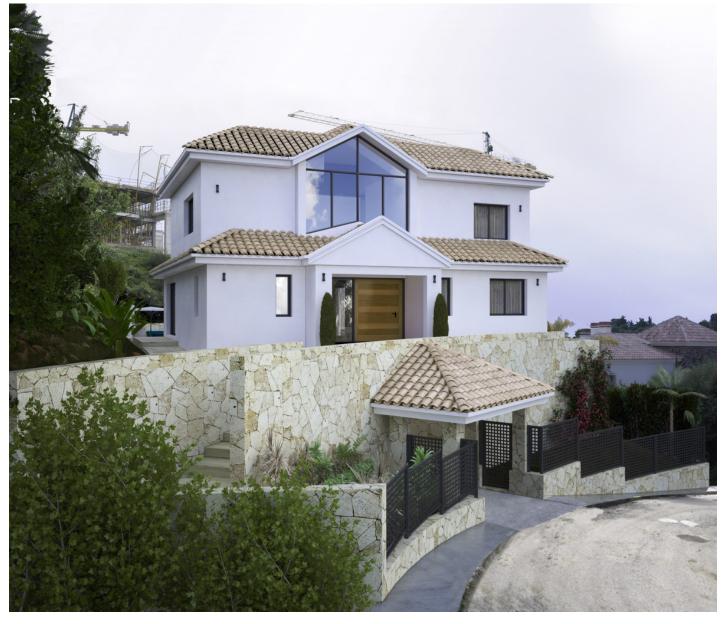

## Reference: R3671384

Bedrooms: by request Status: Sale

Bathrooms: by request Property Type: Commercial Parking places: by request

M<sup>2</sup>: 1,480

Price: 750,000 € Printing day : 5th August 2025

Overview:Large plot with plans ready for a stunning villa Project already in place, views of the golf course. Please call us for more details Residential Plot, Benahavís, Costa del Sol. Garden/Plot 1480 m<sup>2</sup> plus 800 m<sup>2</sup> green belt Setting : Close To Golf, Close To Shops, Close To Schools. Views : Sea, Mountain, Golf.