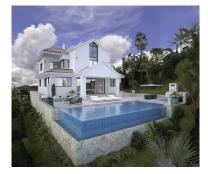

## Reference: R3671384

Bedrooms: by request Status: Sale

Bathrooms: by request Property Type: Commercial Parking places: by request

M<sup>2</sup>: 1,480

Price: 750,000 € Printing day : 5th August 2025

Overview:Large plot with plans ready for a stunning villa Project already in place, views of the golf course. Please call us for more details Residential Plot, Benahavís, Costa del Sol. Garden/Plot 1480 m<sup>2</sup> plus 800 m<sup>2</sup> green belt Setting : Close To Golf, Close To Shops, Close To Schools. Views : Sea, Mountain, Golf.