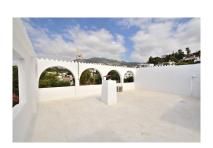

September 2025

Overview:Beautiful semi-detached villa located in lower TORREMUELLE (Benalmádena Costa) at only 200 METERS FROM THE BEACH. 560 m2 plot with pool, garden and large terraces. Oriented to the SOUTHWEST with ALL DAY SUN. Beautiful mountain views. PRIME LOCATION for a family. School, train station, shops and beach a few meters away. Guest apartment with own access. Covered garage and storage. Very well kept property, ready to move in. The urbanization has communal tennis and paddle courts. The distribution is as follows: -Main house: Hall, kitchen, spacious lounge with access to 3rd bedroom. Back to the hall, corridor, 2nd bedroom, bathroom and master bedroom. -Guest apartment: Living room, bathroom and bedroom. Plot: 560 m2. Built size: 197 m2. Top floor terrace: 79 m2. Orientation: Southwest. Year of construction: 1970. \*Distances: -School: 50 mts. -Beach: 200 mts. -Supermarket: 250 mts. -Train station: 250 mts. -Restaurants and bars: 300 mts. -Airport: 15.8 km.