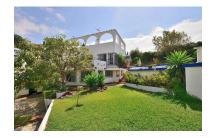

September 2025

Overview:Beautiful semi-detached villa located in lower TORREMUELLE (Benalmádena Costa) at only 200 METERS FROM THE BEACH. 560 m2 plot with pool, garden and large terraces. Oriented to the SOUTHWEST with ALL DAY SUN. Beautiful mountain views. PRIME LOCATION for a family. School, train station, shops and beach a few meters away. Guest apartment with own access. Covered garage and storage. Very well kept property, ready to move in. The urbanization has communal tennis and paddle courts. The distribution is as follows: -Main house: Hall, kitchen, spacious lounge with access to 3rd bedroom. Back to the hall, corridor, 2nd bedroom, bathroom and master bedroom. -Guest apartment: Living room, bathroom and bedroom. Plot: 560 m2. Built size: 197 m2. Top floor terrace: 79 m2. Orientation: Southwest. Year of construction: 1970. \*Distances: -School: 50 mts. -Beach: 200 mts. -Supermarket: 250 mts. -Train station: 250 mts. -Restaurants and bars: 300 mts. -Airport: 15.8 km.