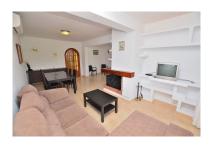

September 2025

Overview:Beautiful semi-detached villa located in lower TORREMUELLE (Benalmádena Costa) at only 200 METERS FROM THE BEACH. 560 m2 plot with pool, garden and large terraces. Oriented to the SOUTHWEST with ALL DAY SUN. Beautiful mountain views. PRIME LOCATION for a family. School, train station, shops and beach a few meters away. Guest apartment with own access. Covered garage and storage. Very well kept property, ready to move in. The urbanization has communal tennis and paddle courts. The distribution is as follows: -Main house: Hall, kitchen, spacious lounge with access to 3rd bedroom. Back to the hall, corridor, 2nd bedroom, bathroom and master bedroom. -Guest apartment: Living room, bathroom and bedroom. Plot: 560 m2. Built size: 197 m2. Top floor terrace: 79 m2. Orientation: Southwest. Year of construction: 1970. \*Distances: -School: 50 mts. -Beach: 200 mts. -Supermarket: 250 mts. -Train station: 250 mts. -Restaurants and bars: 300 mts. -Airport: 15.8 km.