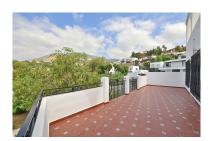

September 2025

Overview:Beautiful semi-detached villa located in lower TORREMUELLE (Benalmádena Costa) at only 200 METERS FROM THE BEACH. 560 m2 plot with pool, garden and large terraces. Oriented to the SOUTHWEST with ALL DAY SUN. Beautiful mountain views. PRIME LOCATION for a family. School, train station, shops and beach a few meters away. Guest apartment with own access. Covered garage and storage. Very well kept property, ready to move in. The urbanization has communal tennis and paddle courts. The distribution is as follows: -Main house: Hall, kitchen, spacious lounge with access to 3rd bedroom. Back to the hall, corridor, 2nd bedroom, bathroom and master bedroom. -Guest apartment: Living room, bathroom and bedroom. Plot: 560 m2. Built size: 197 m2. Top floor terrace: 79 m2. Orientation: Southwest. Year of construction: 1970. \*Distances: -School: 50 mts. -Beach: 200 mts. -Supermarket: 250 mts. -Train station: 250 mts. -Restaurants and bars: 300 mts. -Airport: 15.8 km.