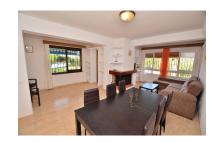

September 2025

Overview:Beautiful semi-detached villa located in lower TORREMUELLE (Benalmádena Costa) at only 200 METERS FROM THE BEACH. 560 m2 plot with pool, garden and large terraces. Oriented to the SOUTHWEST with ALL DAY SUN. Beautiful mountain views. PRIME LOCATION for a family. School, train station, shops and beach a few meters away. Guest apartment with own access. Covered garage and storage. Very well kept property, ready to move in. The urbanization has communal tennis and paddle courts. The distribution is as follows: -Main house: Hall, kitchen, spacious lounge with access to 3rd bedroom. Back to the hall, corridor, 2nd bedroom, bathroom and master bedroom. -Guest apartment: Living room, bathroom and bedroom. Plot: 560 m2. Built size: 197 m2. Top floor terrace: 79 m2. Orientation: Southwest. Year of construction: 1970. \*Distances: -School: 50 mts. -Beach: 200 mts. -Supermarket: 250 mts. -Train station: 250 mts. -Restaurants and bars: 300 mts. -Airport: 15.8 km.