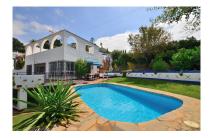

September 2025

Overview:Beautiful semi-detached villa located in lower TORREMUELLE (Benalmádena Costa) at only 200 METERS FROM THE BEACH. 560 m2 plot with pool, garden and large terraces. Oriented to the SOUTHWEST with ALL DAY SUN. Beautiful mountain views. PRIME LOCATION for a family. School, train station, shops and beach a few meters away. Guest apartment with own access. Covered garage and storage. Very well kept property, ready to move in. The urbanization has communal tennis and paddle courts. The distribution is as follows: -Main house: Hall, kitchen, spacious lounge with access to 3rd bedroom. Back to the hall, corridor, 2nd bedroom, bathroom and master bedroom. -Guest apartment: Living room, bathroom and bedroom. Plot: 560 m2. Built size: 197 m2. Top floor terrace: 79 m2. Orientation: Southwest. Year of construction: 1970. \*Distances: -School: 50 mts. -Beach: 200 mts. -Supermarket: 250 mts. -Train station: 250 mts. -Restaurants and bars: 300 mts. -Airport: 15.8 km.