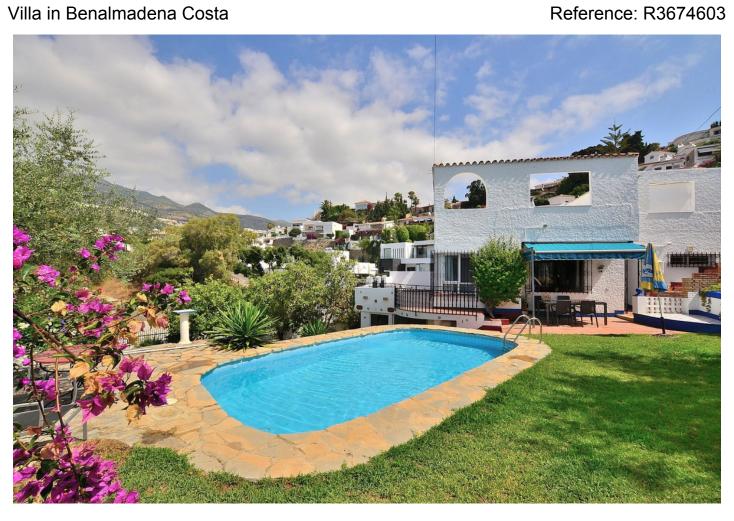

September 2025

Overview:Beautiful semi-detached villa located in lower TORREMUELLE (Benalmádena Costa) at only 200 METERS FROM THE BEACH. 560 m2 plot with pool, garden and large terraces. Oriented to the SOUTHWEST with ALL DAY SUN. Beautiful mountain views. PRIME LOCATION for a family. School, train station, shops and beach a few meters away. Guest apartment with own access. Covered garage and storage. Very well kept property, ready to move in. The urbanization has communal tennis and paddle courts. The distribution is as follows: -Main house: Hall, kitchen, spacious lounge with access to 3rd bedroom. Back to the hall, corridor, 2nd bedroom, bathroom and master bedroom. -Guest apartment: Living room, bathroom and bedroom. Plot: 560 m2. Built size: 197 m2. Top floor terrace: 79 m2. Orientation: Southwest. Year of construction: 1970. \*Distances: -School: 50 mts. -Beach: 200 mts. -Supermarket: 250 mts. -Train station: 250 mts. -Restaurants and bars: 300 mts. -Airport: 15.8 km.