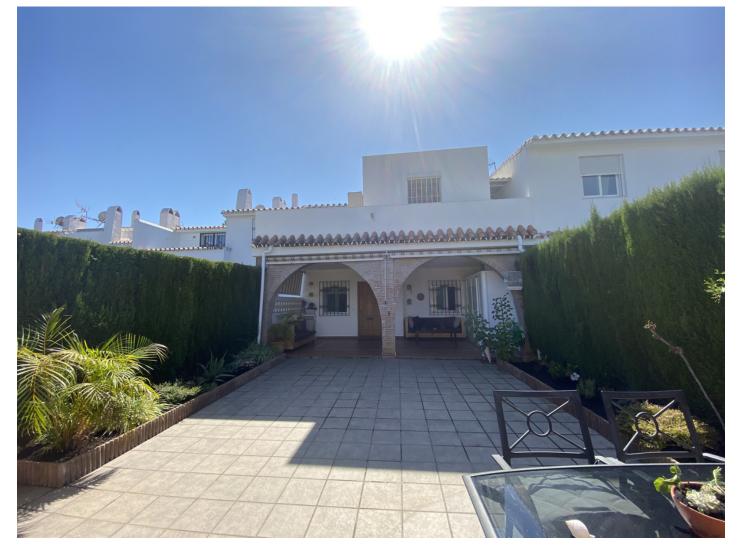

## Reference: R3682214

Bedrooms: 3 Status: Sale Bathrooms: 2 Property Type: Terraced Townhouse

M<sup>2</sup>: 100 Parking places: by request

Price: 207,000 € Printing day : 4th September 2025

Overview:Lovely townhouse located in an established neighborhood 800 meters from the sea on the border between Marbella and Estepona. In the close vicinity there are several shops and restaurants, several golf courses can be found 5 witin 5 minutes driving. The house har a large and private garden, and also a large covered terrace with plenty of space for both dining and lounging. Ground floor: living room, kitchen and bathroom. First floor: the master bedroom with exit to a terrace, a family bathroom, and 2 smaller bedrooms (the entry to the last bedroom is through the first one). In the urbanisation there are two swimming pools - one located close to this house - a childrens playground and an administrations office.