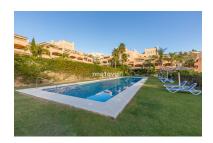

Printing day: 7th September

2025

Overview:Santa Maria Village is built in a typical Mediterranean village style with large terraces; cool, comfortable interiors, several swimming pools set in its extensive lush garden areas and stunning views to the mountains and the Mediterranean Sea. The properties have been designed to the best possible advantage for comfort, sunshine and the penthouses offering outstanding terraces. A fully gated development with 24 hour security and 8 swimming pools. Fantastic south facing penthouse with spacious sunny terraces in Elviria. This duplex penthouse has the best location within the complex offering lots of privacy and surrounded by greenery looking towards the mountains and the sea. Feels like a villa on the top! This property offers on the entrance level two bedrooms with one bathroom and a guest toilet, a lounge with dining area, open kitchen and a very large, south facing uncovered terrace with views towards the sea and the mountains. On the upper floor you have a very spacious master bedroom with own private terrace and ensuite bathroom with double sinks, bath and toilet and a walk in closet. This property has been virtually staged. It includes a garagespace and storeroom. The complex is surrounded by greenery but yet close to facilities. Large communal gardens with several swimming pools and 24 hour security at the main entrance gate. Elviria has got lovely sandy beaches, a choice of nice shops, bars and restaurants, the famous Nikki Beach and the 5 star hotel Don Carlos.