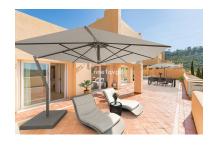

Printing day: 7th September

2025

Overview:Santa Maria Village is built in a typical Mediterranean village style with large terraces; cool, comfortable interiors, several swimming pools set in its extensive lush garden areas and stunning views to the mountains and the Mediterranean Sea. The properties have been designed to the best possible advantage for comfort, sunshine and the penthouses offering outstanding terraces. A fully gated development with 24 hour security and 8 swimming pools. Fantastic south facing penthouse with spacious sunny terraces in Elviria. This duplex penthouse has the best location within the complex offering lots of privacy and surrounded by greenery looking towards the mountains and the sea. Feels like a villa on the top! This property offers on the entrance level two bedrooms with one bathroom and a guest toilet, a lounge with dining area, open kitchen and a very large, south facing uncovered terrace with views towards the sea and the mountains. On the upper floor you have a very spacious master bedroom with own private terrace and ensuite bathroom with double sinks, bath and toilet and a walk in closet. This property has been virtually staged. It includes a garagespace and storeroom. The complex is surrounded by greenery but yet close to facilities. Large communal gardens with several swimming pools and 24 hour security at the main entrance gate. Elviria has got lovely sandy beaches, a choice of nice shops, bars and restaurants, the famous Nikki Beach and the 5 star hotel Don Carlos.