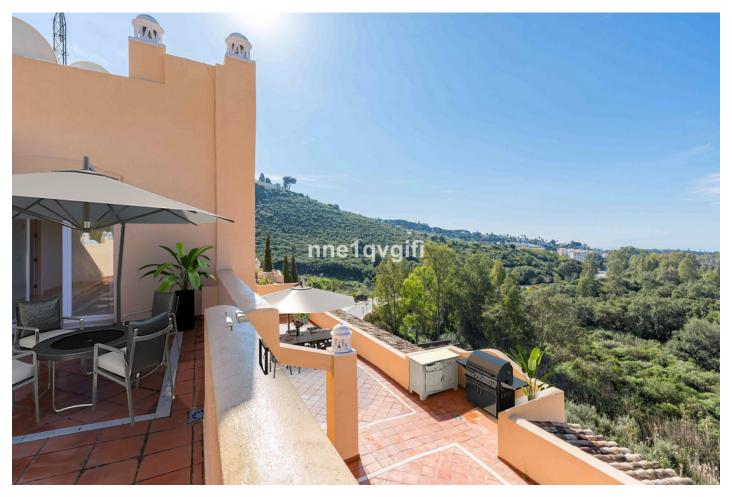

Printing day: 7th September

2025

Overview:Santa Maria Village is built in a typical Mediterranean village style with large terraces; cool, comfortable interiors, several swimming pools set in its extensive lush garden areas and stunning views to the mountains and the Mediterranean Sea. The properties have been designed to the best possible advantage for comfort, sunshine and the penthouses offering outstanding terraces. A fully gated development with 24 hour security and 8 swimming pools. Fantastic south facing penthouse with spacious sunny terraces in Elviria. This duplex penthouse has the best location within the complex offering lots of privacy and surrounded by greenery looking towards the mountains and the sea. Feels like a villa on the top! This property offers on the entrance level two bedrooms with one bathroom and a guest toilet, a lounge with dining area, open kitchen and a very large, south facing uncovered terrace with views towards the sea and the mountains. On the upper floor you have a very spacious master bedroom with own private terrace and ensuite bathroom with double sinks, bath and toilet and a walk in closet. This property has been virtually staged. It includes a garagespace and storeroom. The complex is surrounded by greenery but yet close to facilities. Large communal gardens with several swimming pools and 24 hour security at the main entrance gate. Elviria has got lovely sandy beaches, a choice of nice shops, bars and restaurants, the famous Nikki Beach and the 5 star hotel Don Carlos.