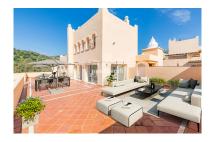

Printing day: 7th September

2025

Overview:Santa Maria Village is built in a typical Mediterranean village style with large terraces; cool, comfortable interiors, several swimming pools set in its extensive lush garden areas and stunning views to the mountains and the Mediterranean Sea. The properties have been designed to the best possible advantage for comfort, sunshine and the penthouses offering outstanding terraces. A fully gated development with 24 hour security and 8 swimming pools. Fantastic south facing penthouse with spacious sunny terraces in Elviria. This duplex penthouse has the best location within the complex offering lots of privacy and surrounded by greenery looking towards the mountains and the sea. Feels like a villa on the top! This property offers on the entrance level two bedrooms with one bathroom and a guest toilet, a lounge with dining area, open kitchen and a very large, south facing uncovered terrace with views towards the sea and the mountains. On the upper floor you have a very spacious master bedroom with own private terrace and ensuite bathroom with double sinks, bath and toilet and a walk in closet. This property has been virtually staged. It includes a garagespace and storeroom. The complex is surrounded by greenery but yet close to facilities. Large communal gardens with several swimming pools and 24 hour security at the main entrance gate. Elviria has got lovely sandy beaches, a choice of nice shops, bars and restaurants, the famous Nikki Beach and the 5 star hotel Don Carlos.