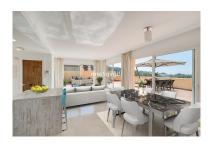

Printing day: 7th September

2025

Overview:Santa Maria Village is built in a typical Mediterranean village style with large terraces; cool, comfortable interiors, several swimming pools set in its extensive lush garden areas and stunning views to the mountains and the Mediterranean Sea. The properties have been designed to the best possible advantage for comfort, sunshine and the penthouses offering outstanding terraces. A fully gated development with 24 hour security and 8 swimming pools. Fantastic south facing penthouse with spacious sunny terraces in Elviria. This duplex penthouse has the best location within the complex offering lots of privacy and surrounded by greenery looking towards the mountains and the sea. Feels like a villa on the top! This property offers on the entrance level two bedrooms with one bathroom and a guest toilet, a lounge with dining area, open kitchen and a very large, south facing uncovered terrace with views towards the sea and the mountains. On the upper floor you have a very spacious master bedroom with own private terrace and ensuite bathroom with double sinks, bath and toilet and a walk in closet. This property has been virtually staged. It includes a garagespace and storeroom. The complex is surrounded by greenery but yet close to facilities. Large communal gardens with several swimming pools and 24 hour security at the main entrance gate. Elviria has got lovely sandy beaches, a choice of nice shops, bars and restaurants, the famous Nikki Beach and the 5 star hotel Don Carlos.