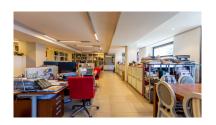

## Reference: R3742963

Bedrooms: by request Status: Sale

Bathrooms: by requestM²: 320Property Type: CommercialParking places: by request

Price: 595,000 € Printing day : 20th July 2025

Overview:Commercial premises currently used as an office and large warehouse for sale in Nueva Andalucía and very close to Puerto Banús and San Pedro de Alcántara, with two independent entrances from the street. The property is divided into a large warehouse area with 140m2 with entrance from the street and with great height. And a first floor with a second entrance with another 185m2, which is currently an office with 10 desks, independent office with meeting area, kitchen-office, bathroom and storage area. Both areas can be communicated with a lift (currently it does not have one). The premises has a lot of exterior light with several windows to the street. Excellent investment in an area of continuous expansion.