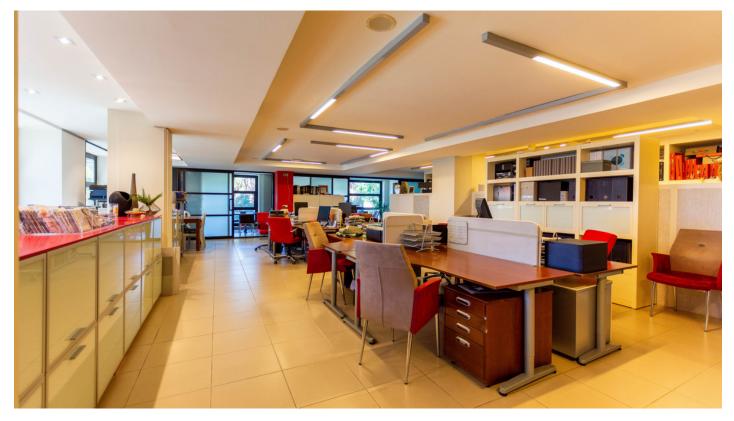

## Reference: R3742963

Bedrooms: by request Status: Sale

Bathrooms: by requestM²: 320Property Type: CommercialParking places: by request

Price: 595,000 € Printing day : 20th July 2025

Overview:Commercial premises currently used as an office and large warehouse for sale in Nueva Andalucía and very close to Puerto Banús and San Pedro de Alcántara, with two independent entrances from the street. The property is divided into a large warehouse area with 140m2 with entrance from the street and with great height. And a first floor with a second entrance with another 185m2, which is currently an office with 10 desks, independent office with meeting area, kitchen-office, bathroom and storage area. Both areas can be communicated with a lift (currently it does not have one). The premises has a lot of exterior light with several windows to the street. Excellent investment in an area of continuous expansion.