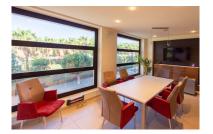

## Reference: R3742963

Bedrooms: by request Status: Sale

Bathrooms: by requestM²: 320Property Type: CommercialParking places: by request

Price: 595,000 € Printing day : 20th July 2025

Overview:Commercial premises currently used as an office and large warehouse for sale in Nueva Andalucía and very close to Puerto Banús and San Pedro de Alcántara, with two independent entrances from the street. The property is divided into a large warehouse area with 140m2 with entrance from the street and with great height. And a first floor with a second entrance with another 185m2, which is currently an office with 10 desks, independent office with meeting area, kitchen-office, bathroom and storage area. Both areas can be communicated with a lift (currently it does not have one). The premises has a lot of exterior light with several windows to the street. Excellent investment in an area of continuous expansion.