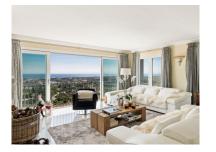

## Reference: R3763618

Bedrooms: 5 Status: Sale Bathrooms: 4 Property Type: Penthouse M²: 203

Parking places: by request

Price: 1,450,000 € Printing day : 16th September 2025

Overview:The "Penthouse in the Sky" is a unique object on two floors with a perfect balance of modern touch, comfort and luxury. UNIQUE VIEW Situated directly on the edge of the cliff, the penthouse offers a breathtaking panoramic view of the coast and La Concha. OUTSIDE FACILITY The curving layout allows natural light to liven up the interiors and the lush backdrop of sea. GENEROUS LIVING SPACE This property is a sophisticated family home that represents the perfect blend of traditional and current styles of the Mediterranean. The modern kitchen combines a simple design with functional equipment. MASTER RETREAT The 115 m2 Master Suite is a peaceful, cozy hideaway. A space to unwind, connect, and renew. EXCLUSIVE LOCATION Monte Halcones is a much desirable residential community of private villas and apartments situated high above San Pedro, with privileged views over the Straits of Gibraltar to the North African coastline. This mainly residential complex, fully occupied 90% of the year, offers unique cafes, bars, restaurants and shops in the community's commercial centre. These popular local meeting points are only a 4 minute within walking distance from the Penthouse. The highway is only a three minute driva away. Marbella, Puerto Banus, San Pedro de Alcantara and Estepona are all reachable within a 15 minute drive. The airport and the city of Malaga are only a 45 and 50 minute driving distance. The apartment will be sold fully furnished and equipped. Included in the purchase price is also the garage with storage room.