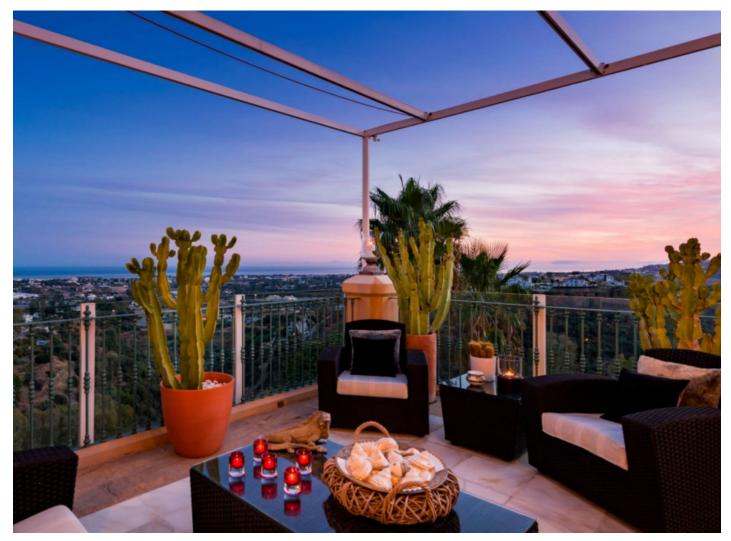

## Reference: R3763618

Bedrooms: 5 Status: Sale Bathrooms: 4 Property Type: Penthouse M²: 203

Parking places: by request

Price: 1,450,000 € Printing day : 16th September 2025

Overview:The "Penthouse in the Sky" is a unique object on two floors with a perfect balance of modern touch, comfort and luxury. UNIQUE VIEW Situated directly on the edge of the cliff, the penthouse offers a breathtaking panoramic view of the coast and La Concha. OUTSIDE FACILITY The curving layout allows natural light to liven up the interiors and the lush backdrop of sea. GENEROUS LIVING SPACE This property is a sophisticated family home that represents the perfect blend of traditional and current styles of the Mediterranean. The modern kitchen combines a simple design with functional equipment. MASTER RETREAT The 115 m2 Master Suite is a peaceful, cozy hideaway. A space to unwind, connect, and renew. EXCLUSIVE LOCATION Monte Halcones is a much desirable residential community of private villas and apartments situated high above San Pedro, with privileged views over the Straits of Gibraltar to the North African coastline. This mainly residential complex, fully occupied 90% of the year, offers unique cafes, bars, restaurants and shops in the community's commercial centre. These popular local meeting points are only a 4 minute within walking distance from the Penthouse. The highway is only a three minute driva away. Marbella, Puerto Banus, San Pedro de Alcantara and Estepona are all reachable within a 15 minute drive. The airport and the city of Malaga are only a 45 and 50 minute driving distance. The apartment will be sold fully furnished and equipped. Included in the purchase price is also the garage with storage room.