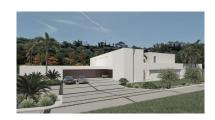

## Reference: R3805150

Bedrooms: by request Status: Sale Bathrooms: by requestM2: 1,000Property Type: CommercialParking places: by request

Price: 1,300,000 € Printing day : 11th September 2025

Overview:Plot in Puerto del Almendro, Benahavis - Marbella Flat plot of 5.186 sqm. - Edif. 20 pct. min. plot 3.000 sqm. - Very tranquil and idyllic location - open views and very private - Sea views from second floor. Approved project available - see renders. We have the neighboring plot of 4.280 sqm. available for sale as well (check ref. No.: R4084423) - The two plots can be joined and reparcelised to three plots of each 3.155 sqm.