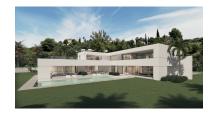

## Reference: R3805150

Bedrooms: by request Status: Sale Bathrooms: by requestM2: 1,000Property Type: CommercialParking places: by request

Price: 1,300,000 € Printing day : 11th September 2025

Overview:Plot in Puerto del Almendro, Benahavis - Marbella Flat plot of 5.186 sqm. - Edif. 20 pct. min. plot 3.000 sqm. - Very tranquil and idyllic location - open views and very private - Sea views from second floor. Approved project available - see renders. We have the neighboring plot of 4.280 sqm. available for sale as well (check ref. No.: R4084423) - The two plots can be joined and reparcelised to three plots of each 3.155 sqm.