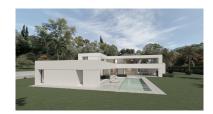

## Reference: R3805150

Bedrooms: by request Status: Sale Bathrooms: by requestM2: 1,000Property Type: CommercialParking places: by request

Price: 1,300,000 € Printing day : 11th September 2025

Overview:Plot in Puerto del Almendro, Benahavis - Marbella Flat plot of 5.186 sqm. - Edif. 20 pct. min. plot 3.000 sqm. - Very tranquil and idyllic location - open views and very private - Sea views from second floor. Approved project available - see renders. We have the neighboring plot of 4.280 sqm. available for sale as well (check ref. No.: R4084423) - The two plots can be joined and reparcelised to three plots of each 3.155 sqm.