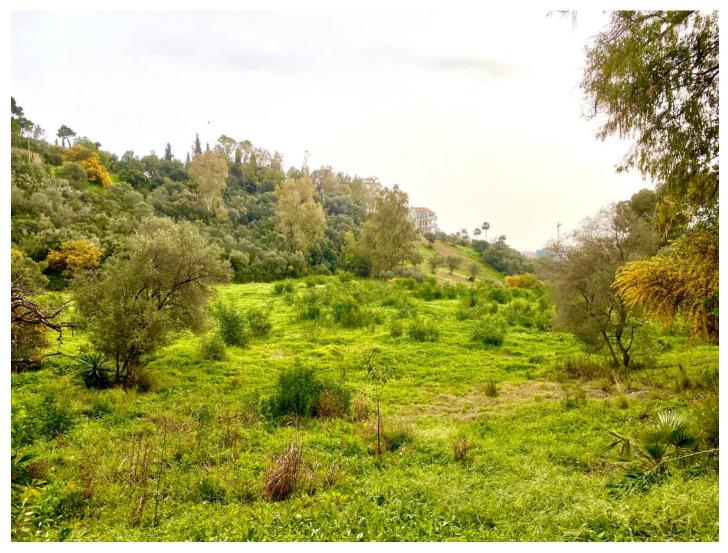

## Reference: R3805150

Bedrooms: by request Status: Sale Bathrooms: by requestM2: 1,000Property Type: CommercialParking places: by request

Price: 1,300,000 € Printing day : 11th September 2025

Overview:Plot in Puerto del Almendro, Benahavis - Marbella Flat plot of 5.186 sqm. - Edif. 20 pct. min. plot 3.000 sqm. - Very tranquil and idyllic location - open views and very private - Sea views from second floor. Approved project available - see renders. We have the neighboring plot of 4.280 sqm. available for sale as well (check ref. No.: R4084423) - The two plots can be joined and reparcelised to three plots of each 3.155 sqm.