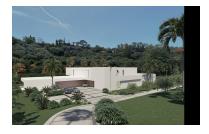

## Reference: R3805150

Bedrooms: by request Status: Sale Bathrooms: by requestM2: 1,000Property Type: CommercialParking places: by request

Price: 1,300,000 € Printing day : 11th September 2025

Overview:Plot in Puerto del Almendro, Benahavis - Marbella Flat plot of 5.186 sqm. - Edif. 20 pct. min. plot 3.000 sqm. - Very tranquil and idyllic location - open views and very private - Sea views from second floor. Approved project available - see renders. We have the neighboring plot of 4.280 sqm. available for sale as well (check ref. No.: R4084423) - The two plots can be joined and reparcelised to three plots of each 3.155 sqm.