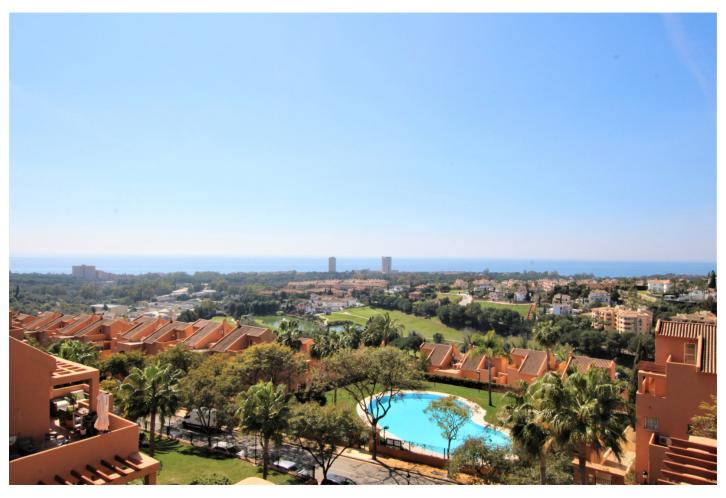

Printing day: 8th September

2025

Overview:Magnificent duplex penthouse with stunning views over looking the Santa Maria Golf course and the Mediterranean coast line. On the lower level you will find a bright and airy lounge/diner, fully fitted kitchen, en suite bedroom and huge terrace that's wraps around the whole apartment. All rooms on this level have access to this terrace and it lends itself to breath taking views of the green rolling hills at the rear and sea and golf views from the side and front. Due to the angle, it points to the east, south and west with all day sunshine, making this apartment the best in the whole complex!! On the upper level you have the master suite with a private terrace and panoramic views over the whole area. Features include air conditioning throughout, fitted wardrobes, both bedrooms en suite, fibre optic internet and a private underground parking with storage room comes included in the price. Set within a secure gated complex with communal gardens and two pools. Walking distance to the Santa Maria Golf and country club. The beach, shops and restaurants are a three minutes drive, Marbella town centre is a twelve minutes drive and just 30 minutes to Málaga Airport.