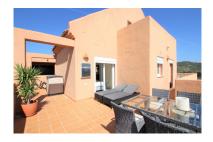

Printing day: 8th September

2025

Overview:Magnificent duplex penthouse with stunning views over looking the Santa Maria Golf course and the Mediterranean coast line. On the lower level you will find a bright and airy lounge/diner, fully fitted kitchen, en suite bedroom and huge terrace that's wraps around the whole apartment. All rooms on this level have access to this terrace and it lends itself to breath taking views of the green rolling hills at the rear and sea and golf views from the side and front. Due to the angle, it points to the east, south and west with all day sunshine, making this apartment the best in the whole complex!! On the upper level you have the master suite with a private terrace and panoramic views over the whole area. Features include air conditioning throughout, fitted wardrobes, both bedrooms en suite, fibre optic internet and a private underground parking with storage room comes included in the price. Set within a secure gated complex with communal gardens and two pools. Walking distance to the Santa Maria Golf and country club. The beach, shops and restaurants are a three minutes drive, Marbella town centre is a twelve minutes drive and just 30 minutes to Málaga Airport.