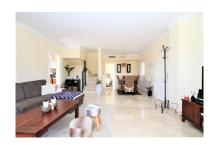

Printing day: 8th September

2025

Overview:Magnificent duplex penthouse with stunning views over looking the Santa Maria Golf course and the Mediterranean coast line. On the lower level you will find a bright and airy lounge/diner, fully fitted kitchen, en suite bedroom and huge terrace that's wraps around the whole apartment. All rooms on this level have access to this terrace and it lends itself to breath taking views of the green rolling hills at the rear and sea and golf views from the side and front. Due to the angle, it points to the east, south and west with all day sunshine, making this apartment the best in the whole complex!! On the upper level you have the master suite with a private terrace and panoramic views over the whole area. Features include air conditioning throughout, fitted wardrobes, both bedrooms en suite, fibre optic internet and a private underground parking with storage room comes included in the price. Set within a secure gated complex with communal gardens and two pools. Walking distance to the Santa Maria Golf and country club. The beach, shops and restaurants are a three minutes drive, Marbella town centre is a twelve minutes drive and just 30 minutes to Málaga Airport.