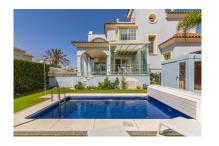

Property Type: Villa

Parking places: by request

Overview:Villa, Lorea Playa - This is an impressive villa located within a beachfront urbanization, between San Pedro de Alcántara and Puerto Banús. This particular villa is one of the best located within the complex. Walking distance to the beach, Puerto Banús and the beachfront promenade de San Pedro. Close to all services. The property consists of: main floor: living room, fully equipped kitchen with breakfast corner, a bedroom and a bathroom. Access to the terraces, the garden and the pool. First floor: master bedroom en-suite and two bedrooms sharing a bathroom. Terrace with barbecue and beautiful sea views. Ground floor: the second room or games room, two bedrooms and a bathroom. Fantastic property for luxury holidays.

Features:

Beachfront, Pool, Air conditioning, Sea views, Private garden, None, Alarm system, Parking