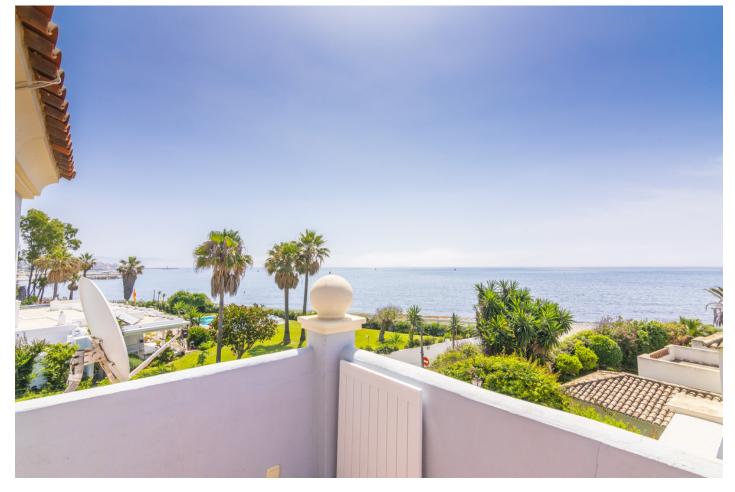

Property Type: Villa

Parking places: by request

Overview:Villa, Lorea Playa - This is an impressive villa located within a beachfront urbanization, between San Pedro de Alcántara and Puerto Banús. This particular villa is one of the best located within the complex. Walking distance to the beach, Puerto Banús and the beachfront promenade de San Pedro. Close to all services. The property consists of: main floor: living room, fully equipped kitchen with breakfast corner, a bedroom and a bathroom. Access to the terraces, the garden and the pool. First floor: master bedroom en-suite and two bedrooms sharing a bathroom. Terrace with barbecue and beautiful sea views. Ground floor: the second room or games room, two bedrooms and a bathroom. Fantastic property for luxury holidays.