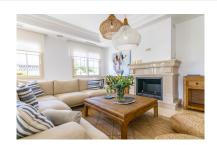

Property Type: Villa

Parking places: by request

Overview:Villa, Lorea Playa - This is an impressive villa located within a beachfront urbanization, between San Pedro de Alcántara and Puerto Banús. This particular villa is one of the best located within the complex. Walking distance to the beach, Puerto Banús and the beachfront promenade de San Pedro. Close to all services. The property consists of: main floor: living room, fully equipped kitchen with breakfast corner, a bedroom and a bathroom. Access to the terraces, the garden and the pool. First floor: master bedroom en-suite and two bedrooms sharing a bathroom. Terrace with barbecue and beautiful sea views. Ground floor: the second room or games room, two bedrooms and a bathroom. Fantastic property for luxury holidays.