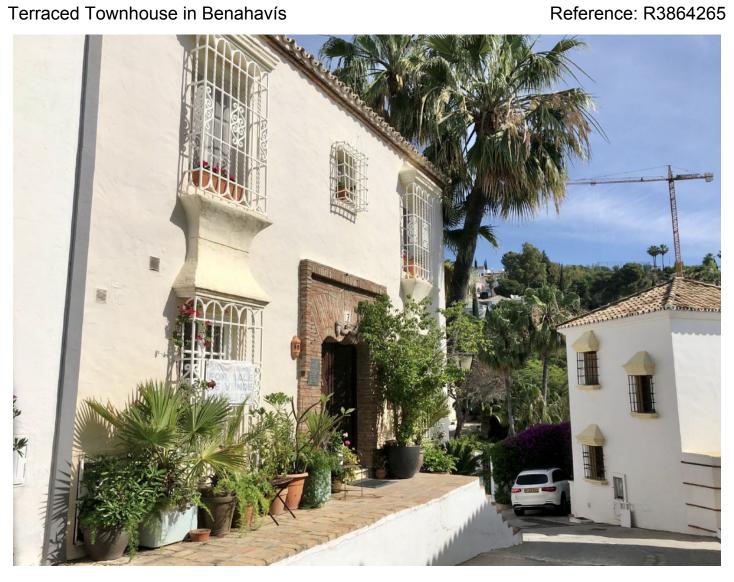

## Terraced Townhouse in Benahavís

Bedrooms: 2

Status: Sale

Bathrooms: 2 Property Type: Terraced

Townhouse

M<sup>2</sup>: 112

Parking places: by request

Price: 340,000 € Printing day: 15th September 2025

Overview: Semi-detached house La Heredia Beautiful semi-detached villa for sale in La Heredia, Benahavís. This urbanization is surrounded by forests and golf courses, 15 minutes driving from the beach, only 5 kilometers from the town of San Pedro de Alcántara and 25 minutes from the Centre of Marbella. Ideal for nature and golf lovers, located next to Los Arqueros Golf Club, Capanes Golf and La Quinta Golf Club, and Los Naranjos Golf Club among others. A picturesque urbanization, specially designed to evoke a typical Andalusian village, the work of designers Jaime and Francisco Parladé, each apartments building, villa or townhouse was built in its own unique way and with its own personality. Traditional, handcrafted materials were used, with antique Ronda gates, old Ronda railings and hand-painted tiles. The communal areas include swimming pools, gardens, fountains, cobbled streets and a small center with restaurants, supermarket, café, bakery and Dutch butcher's shop. Close to La Heredia are the exclusive urbanizations of La Zagaleta and El Madroñal, within the area known as Alcuzcuz, surrounded by unrivalled nature. Semi-detached house in La Heredia This beautiful rustic style house has a stately façade, antique door and ironwork, and is accessed from the entrance hall where we have the independent kitchen, dining area, living room with fireplace and access to a terrace of 31m2 with views of the countryside. In the central part we have the stairs from where we access to the first floor where we have 2 bedrooms en suite with views to the woods. There are 3 communal swimming pools as well as communal parking space. In total it has 112m2 of construction plus 31m2 of terrace.