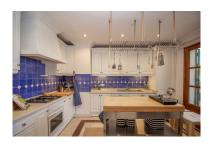

Price: 450,000 €

Printing day: 21st August

2025

Overview:A spacious 2 bedroom located centrally in an elevated position within the award winning urbanisation of La Heredia. The ground floor consists of an open plan living/dining room and kitchen, leading onto a terrace for dining al fesco. The kitchen is fully fitted and generously proportioned with a laundry room adjoining. There is also a guest toilet. Upstairs there are two bedrooms, each with it's own bathroom and fitted wardrobes. Off of the bedrooms is a terrace for sitting and enjoying the views of La Heredia down to the coast line. The house has underfloor heating. Located in the urbanization, you will find a delicatessen / bakery, an award-winning butcher, restaurant and the charming Heredian bar. In addition to this, residents can enjoy the beautiful plazas and two community pools located within the community (one heated pool in the winter months). The Urbanisation of La Heredia is popular with year-round residents and holiday makers alike. In addition to the amenities offered in the community, there is 24-hour security in this gated Urbanisation. The beautiful Pueblo of La Heredia is just a few minutes' drive to San Pedro, Benahavis, Puerto Banus and Marbella. It is an ideal location for discovering the many tourist delights of Andalucia, including Ski-ing in Sierra Nevada. There are numerous golf courses within a short drive, including Los Arqueros and La Quinta. From the apartment you can reach Malaga or Gibraltar airports in 45 minutes via the autopista (AP7), making this a very accessible location