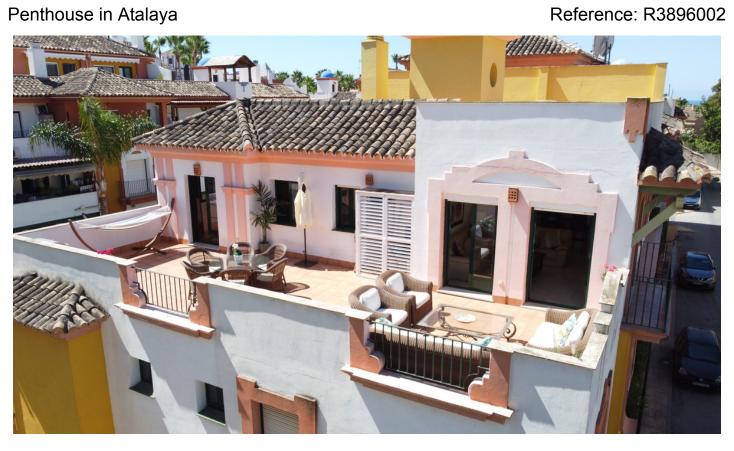

## Penthouse in Atalaya

Bedrooms: 3

Bathrooms: 2

M<sup>2</sup>: 95

Status: Sale

Property Type: Penthouse

Parking places: by request

Price: 269,000 €

Printing day: 9th September

2025

Overview:Very well priced penthouse situated just a three minute walk to a host of bars and restaurants, and just a 15 minute walk to the sandy beach next to the Marriott Estepona. This penthouse boasts a huge terrace off the living room and master bedroom that overlooks protected woodland plus a large solarium from which you can enjoy all day sunshine. The apartment itself is very bright with a westerly, easterly & northern orientation and comes with spacious bedrooms with the master enjoying an en-suite bathroom with shower. The property comes including an underground parking space & storage room. The penthouse is ideally located between Marbella, Estepona and the beautiful village of Benahavis.