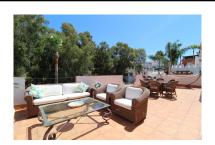

Printing day: 9th September

2025

Overview:Very well priced penthouse situated just a three minute walk to a host of bars and restaurants, and just a 15 minute walk to the sandy beach next to the Marriott Estepona. This penthouse boasts a huge terrace off the living room and master bedroom that overlooks protected woodland plus a large solarium from which you can enjoy all day sunshine. The apartment itself is very bright with a westerly, easterly & northern orientation and comes with spacious bedrooms with the master enjoying an en-suite bathroom with shower. The property comes including an underground parking space & storage room. The penthouse is ideally located between Marbella, Estepona and the beautiful village of Benahavis.