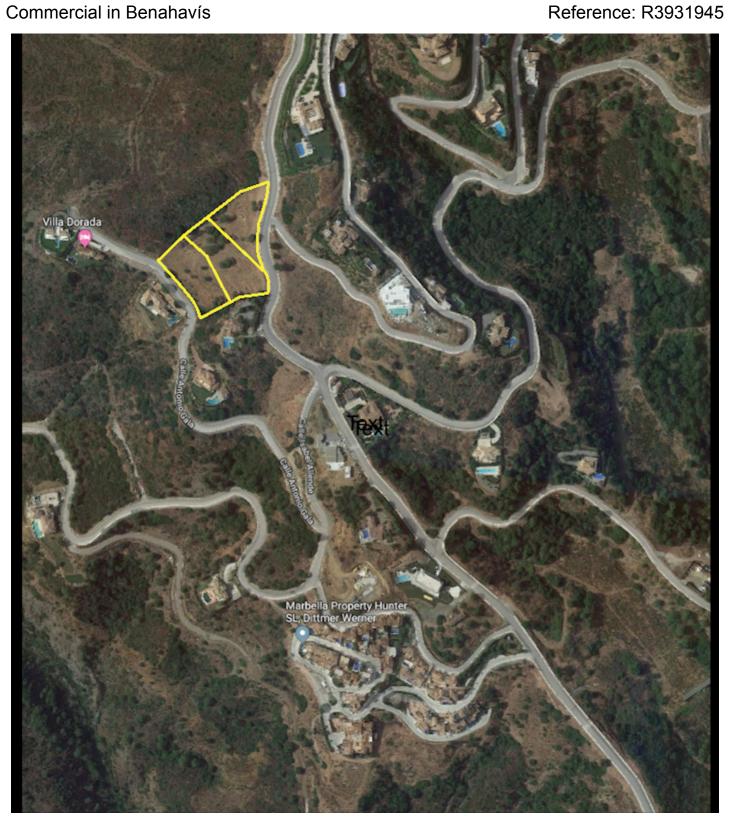

Overview:MAGNIFICENT LAND of 8,801m2 with a buildable area of \$\sup\$1074m2. Located in the BENAHAVIS area, in the prestigious MONTEMAYOR urbanization, facing south west, with panoramic mountain views. Only 20 minutes by car from magnificent beaches. and the attractive Puerto Banús where you will find all kinds of services and leisure areas. Located in an urbanization with all supplies and building permits. This luxury area offers different golf courses in a few minutes driving. EXCELLENT OPPORTUNITY! Must be seen! the land consists of 3 plots with the possibility of building 3 villas, 3 projects have been studied, as well as topographic studies. 3 x Work licenses + Topographic survey + 3 x Geotechnical surveys and 1 x Complete slope