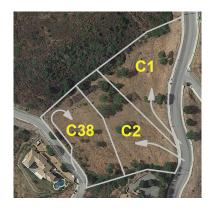

Overview:MAGNIFICENT LAND of 8,801m2 with a buildable area of \$\sup\$1074m2. Located in the BENAHAVIS area, in the prestigious MONTEMAYOR urbanization, facing south west, with panoramic mountain views. Only 20 minutes by car from magnificent beaches. and the attractive Puerto Banús where you will find all kinds of services and leisure areas. Located in an urbanization with all supplies and building permits. This luxury area offers different golf courses in a few minutes driving. EXCELLENT OPPORTUNITY! Must be seen! the land consists of 3 plots with the possibility of building 3 villas, 3 projects have been studied, as well as topographic studies. 3 x Work licenses + Topographic survey + 3 x Geotechnical surveys and 1 x Complete slope