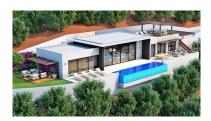

Overview:MAGNIFICENT LAND of 8,801m2 with a buildable area of \$\sup\$1074m2. Located in the BENAHAVIS area, in the prestigious MONTEMAYOR urbanization, facing south west, with panoramic mountain views. Only 20 minutes by car from magnificent beaches. and the attractive Puerto Banús where you will find all kinds of services and leisure areas. Located in an urbanization with all supplies and building permits. This luxury area offers different golf courses in a few minutes driving. EXCELLENT OPPORTUNITY! Must be seen! the land consists of 3 plots with the possibility of building 3 villas, 3 projects have been studied, as well as topographic studies. 3 x Work licenses + Topographic survey + 3 x Geotechnical surveys and 1 x Complete slope