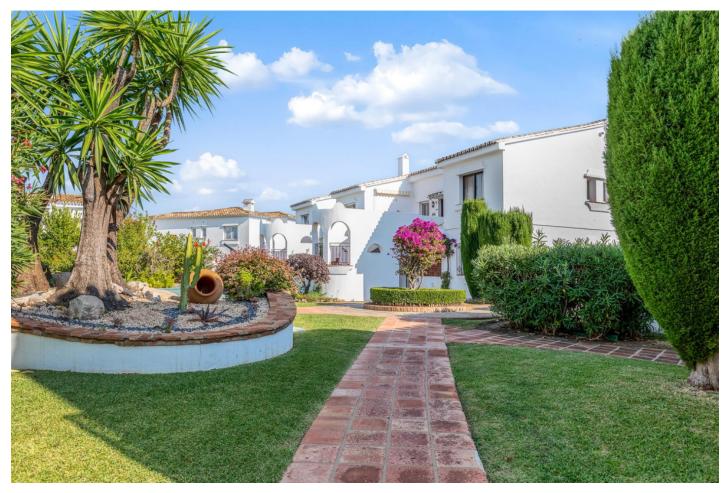

## Reference: R3936067

Bedrooms: 2

Bathrooms: 2

M²: 76

Price: 225,000 € Printing day : 11th September 2025

Property Type: Penthouse

Parking places: by request

Overview:Panoramic golf course and mountains views, in Cortés del Golf This cosy apartment is located in the small community of Cortés del Golf, on the top floor of a one story building, Southeast - Southwest oriented and on the front line of the prestigious golf course - El Paraíso. The property enjoys beautiful panoramic open views to the golf course, the lake, fountains and the surrounding mountains. The apartment was refurbished a couple of years ago, has an open kitchen, two bedrooms and two bathrooms. The community stands out for its wonderful white Andalusian cortijo style. Its well kept tropical gardens give a feeling of peace and tranquillity to all the place. Cortés del Golf is surrounded by important golf courses, which make it the ideal place for golf lovers. It is located only 5 minutes driving to San Pedro de Alcantara and 10 minutes from Puerto Banus and Marbella. Contact us for further information, we will be delighted to assist you. KDT