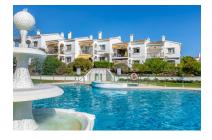

## Reference: R3936067

Bedrooms: 2

Bathrooms: 2

M²: 76

Price: 225,000 € Printing day : 11th September 2025

Property Type: Penthouse

Parking places: by request

Overview:Panoramic golf course and mountains views, in Cortés del Golf This cosy apartment is located in the small community of Cortés del Golf, on the top floor of a one story building, Southeast - Southwest oriented and on the front line of the prestigious golf course - El Paraíso. The property enjoys beautiful panoramic open views to the golf course, the lake, fountains and the surrounding mountains. The apartment was refurbished a couple of years ago, has an open kitchen, two bedrooms and two bathrooms. The community stands out for its wonderful white Andalusian cortijo style. Its well kept tropical gardens give a feeling of peace and tranquillity to all the place. Cortés del Golf is surrounded by important golf courses, which make it the ideal place for golf lovers. It is located only 5 minutes driving to San Pedro de Alcantara and 10 minutes from Puerto Banus and Marbella. Contact us for further information, we will be delighted to assist you. KDT

Features:

Pool, Air conditioning, Mountain views, None, Private garden