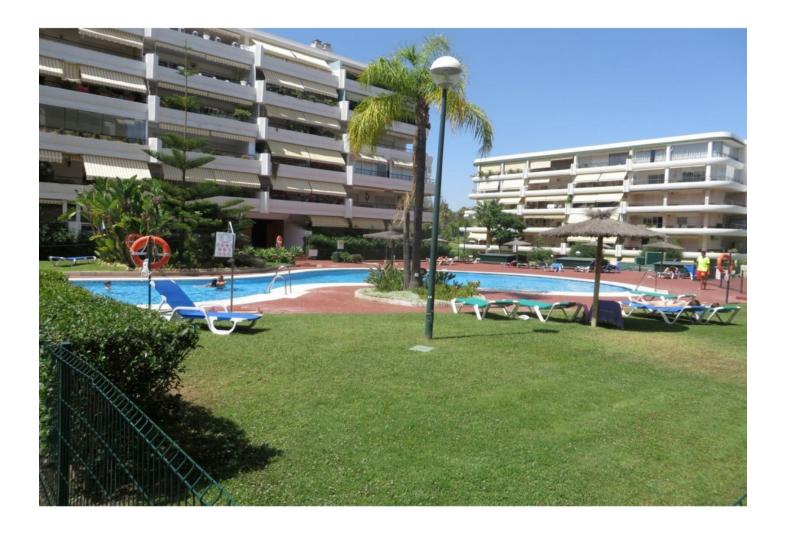

## Apartment in Guadalmina Alta

Bedrooms: 2 Bathrooms: 2 M<sup>2</sup>: 113 Price: 239,000 €

Printing day: 23rd August Status: Sale Property Type: Apartment Parking places: by request 2025

Overview:Edificio Avia in Gudalmina Alta, is the perfect option for those families who are looking for an apartment near the center of San Pedro de Alcántara and at the same time want to enjoy the tranquility that being surrounded by golf courses offers. Very good location, bright and spacious apartment. If you play golf, it is also an ideal opportunity to buy an apartment and enjoy your holidays practicing your favorite sport. By car it is 7 minutes from Puerto Banús. The community has a community pool and gardens, a paddle tennis court and a play and walk area for the owners. It has a spacious living room with access to the east-facing terrace and views of the community gardens. It also has two bedrooms, the main one with an en-suite bathroom and a full bathroom. The spacious kitchen is fully equipped for good organization and storage. The underground parking space and the storage room stand out.

## Features:

None, Pool, Air conditioning, Private garden, Lift, None, Parking