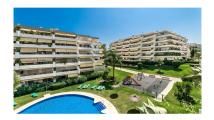

## Apartment in Guadalmina Alta

Bedrooms: 2 Bathrooms: 2 M<sup>2</sup>: 113 Price: 239,000 €

Printing day: 23rd August Status: Sale Property Type: Apartment Parking places: by request 2025

Overview:Edificio Avia in Gudalmina Alta, is the perfect option for those families who are looking for an apartment near the center of San Pedro de Alcántara and at the same time want to enjoy the tranquility that being surrounded by golf courses offers. Very good location, bright and spacious apartment. If you play golf, it is also an ideal opportunity to buy an apartment and enjoy your holidays practicing your favorite sport. By car it is 7 minutes from Puerto Banús. The community has a community pool and gardens, a paddle tennis court and a play and walk area for the owners. It has a spacious living room with access to the east-facing terrace and views of the community gardens. It also has two bedrooms, the main one with an en-suite bathroom and a full bathroom. The spacious kitchen is fully equipped for good organization and storage. The underground parking space and the storage room stand out.

## Features:

None, Pool, Air conditioning, Private garden, Lift, None, Parking