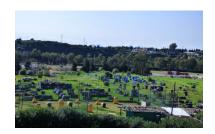

Overview:Magnificent plot of land of 24135 m2, with water and electricity and rustic qualification in Estepona, near Laguna village. On this land you can build: - A horse business: with stables, riding stables etc. - Farming or agricultural business. - Rural sports business such as quads, motocross, paintball, sport circuits, mountain bike ... The plot is situated in Estepona, in the area of Laguna Village, one kilometre from the sea and 10 min. from Estepona town. It has the A-7 motorway (with direct access through the Laguna Village roundabout) as the main communication route to Estepona, which is 3 km away, Puerto Banús 10 km away and Málaga 75 km away. The plot is classified as rustic land with a total area of 24135 m2, its situation is exceptional because it is located on a hill with a gentle slope down which makes it have magnificent views. This land is suitable for cultivation, although according to the general development plan it is also permitted for agricultural use or for raising horses or livestock. It has very good access with its own entrance and space for many cars.