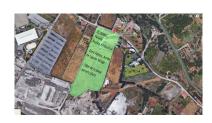

Overview:Magnificent plot of land of 24135 m2, with water and electricity and rustic qualification in Estepona, near Laguna village. On this land you can build: - A horse business: with stables, riding stables etc. - Farming or agricultural business. - Rural sports business such as quads, motocross, paintball, sport circuits, mountain bike ... The plot is situated in Estepona, in the area of Laguna Village, one kilometre from the sea and 10 min. from Estepona town. It has the A-7 motorway (with direct access through the Laguna Village roundabout) as the main communication route to Estepona, which is 3 km away, Puerto Banús 10 km away and Málaga 75 km away. The plot is classified as rustic land with a total area of 24135 m2, its situation is exceptional because it is located on a hill with a gentle slope down which makes it have magnificent views. This land is suitable for cultivation, although according to the general development plan it is also permitted for agricultural use or for raising horses or livestock. It has very good access with its own entrance and space for many cars.