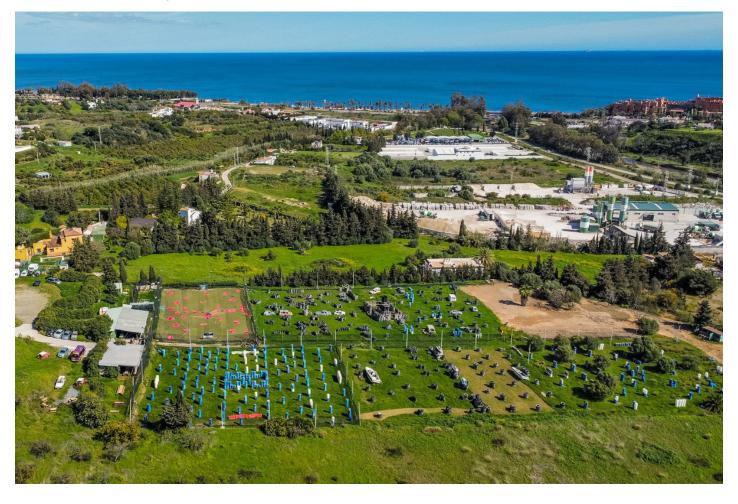

Overview:Magnificent plot of land of 24135 m2, with water and electricity and rustic qualification in Estepona, near Laguna village. On this land you can build: - A horse business: with stables, riding stables etc. - Farming or agricultural business. - Rural sports business such as quads, motocross, paintball, sport circuits, mountain bike ... The plot is situated in Estepona, in the area of Laguna Village, one kilometre from the sea and 10 min. from Estepona town. It has the A-7 motorway (with direct access through the Laguna Village roundabout) as the main communication route to Estepona, which is 3 km away, Puerto Banús 10 km away and Málaga 75 km away. The plot is classified as rustic land with a total area of 24135 m2, its situation is exceptional because it is located on a hill with a gentle slope down which makes it have magnificent views. This land is suitable for cultivation, although according to the general development plan it is also permitted for agricultural use or for raising horses or livestock. It has very good access with its own entrance and space for many cars.