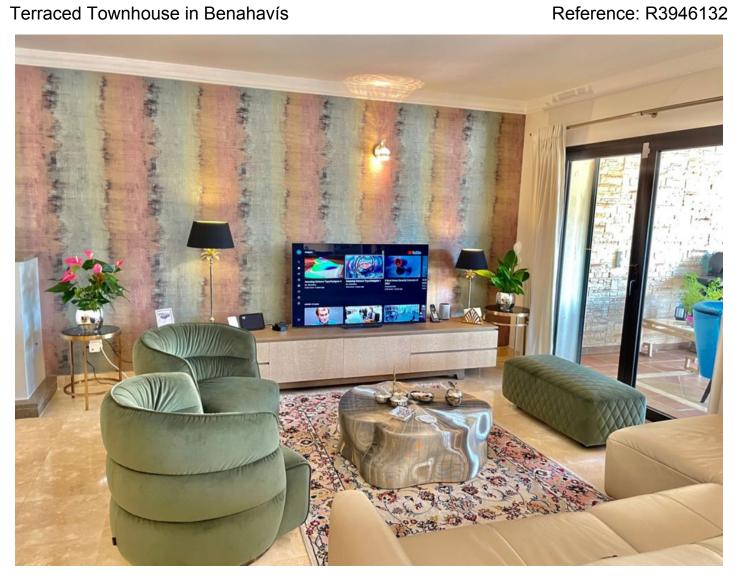

Price: 650,000 € Printing day: 16th

September 2025

Overview:Magnificent recently renovated semi-detached house. It has 3 bedrooms, two bathrooms and a toilet, as well as a garage for two cars. The house is arranged on two levels, has a fantastic garden and a large terrace. Located in the Puerto del Almendro complex, in the heart of golf and close to all services. 7 minutes from the prestigious Puerto Banús and the beach. Secure complex with surveillance cameras and several security gates.