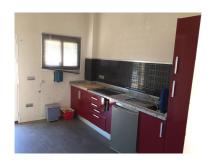

2025

Overview:Light and bright south-facing local with panoramic views to the surrounding area and the sea, with a large terrace facing west. It is situated amongst shops, restaurants and bars in La Campana- Nueva Andalucía. There are two entrances, one with a staircase and the other without stairs. With large windows and an extra high ceiling, gives a feeling of a loft-style property. There is a separate kitchen and a small bathroom and the property can be divided into 3 locals or be made into an apartment