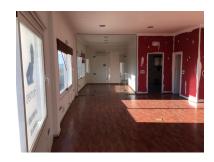

2025

Overview:Light and bright south-facing local with panoramic views to the surrounding area and the sea, with a large terrace facing west. It is situated amongst shops, restaurants and bars in La Campana- Nueva Andalucía. There are two entrances, one with a staircase and the other without stairs. With large windows and an extra high ceiling, gives a feeling of a loft-style property. There is a separate kitchen and a small bathroom and the property can be divided into 3 locals or be made into an apartment