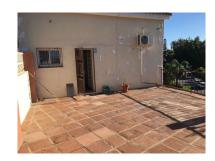

2025

Overview:Light and bright south-facing local with panoramic views to the surrounding area and the sea, with a large terrace facing west. It is situated amongst shops, restaurants and bars in La Campana- Nueva Andalucía. There are two entrances, one with a staircase and the other without stairs. With large windows and an extra high ceiling, gives a feeling of a loft-style property. There is a separate kitchen and a small bathroom and the property can be divided into 3 locals or be made into an apartment