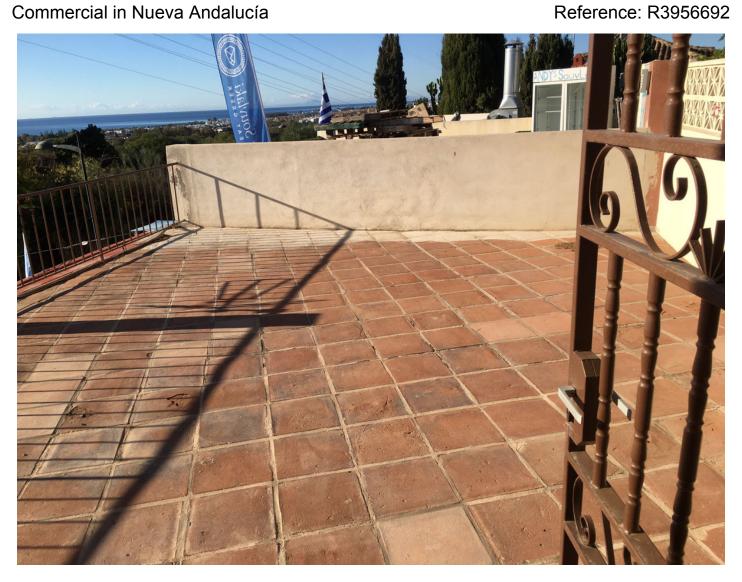

2025

Overview:Light and bright south-facing local with panoramic views to the surrounding area and the sea, with a large terrace facing west. It is situated amongst shops, restaurants and bars in La Campana- Nueva Andalucía. There are two entrances, one with a staircase and the other without stairs. With large windows and an extra high ceiling, gives a feeling of a loft-style property. There is a separate kitchen and a small bathroom and the property can be divided into 3 locals or be made into an apartment