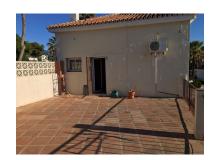

2025

Overview:Light and bright south-facing local with panoramic views to the surrounding area and the sea, with a large terrace facing west. It is situated amongst shops, restaurants and bars in La Campana- Nueva Andalucía. There are two entrances, one with a staircase and the other without stairs. With large windows and an extra high ceiling, gives a feeling of a loft-style property. There is a separate kitchen and a small bathroom and the property can be divided into 3 locals or be made into an apartment