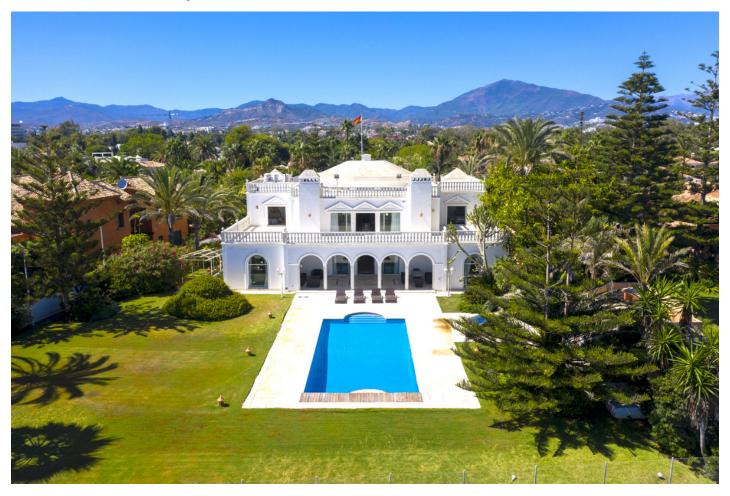

Week

Printing day: 21st August

2025

Overview:The Palace Marbella is a luxury villa for holiday rental near Puerto Banus, Marbella, one-of-a-kind waterfront property. Built by a Royal Saudi Prince in the early 90s, this villa is set to display Middle Eastern affluence and royalty. The entrance is graced by a double staircase looking up to a hand-crafted dome and a magnificent chandelier. Views stretching from Marbella's landmark mountain, La Concha, to a 180-degree view of the Mediterranean Sea right up towards Morocco.