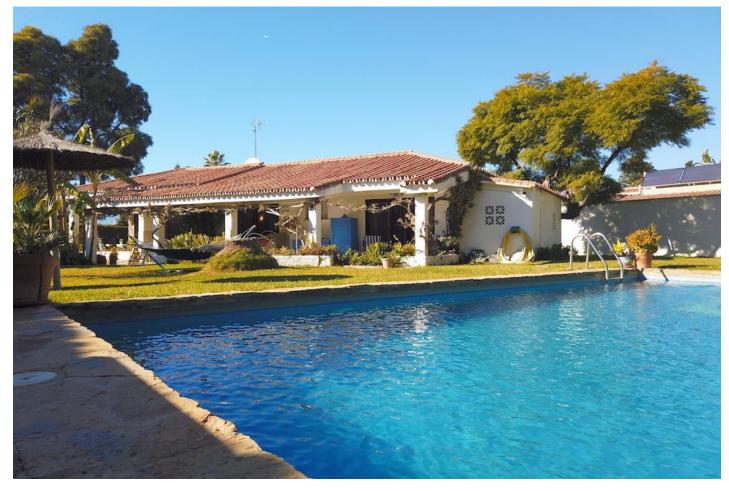

## Reference: R3982072

Bedrooms: 3 Status: Sale Bathrooms: 2 Property Type: Villa M²: 136

Parking places: by request

Price: 875,000 € Printing day : 22nd August 2025

Overview: This charming villa is located in the sought after and tranquil residential area of Atalaya - Isdabe, situated 200 meters from the beach and close to all local amenities such as supermarket, schools, pharmacy, golf clubs and several restaurants. This neighbourhood allows an easy access to Puerto Banus, Marbella or Estepona. All within 15 minutes drive. The villa consists of one floor with several terraces surrounding the property. There is a voluminous living room, kitchen and three spacious double bedrooms. The house has 2 bathrooms and 2 outdoor showers. A large garden with a swimming pool and beautiful vegetation that gives privacy and a sense of tranquillity.