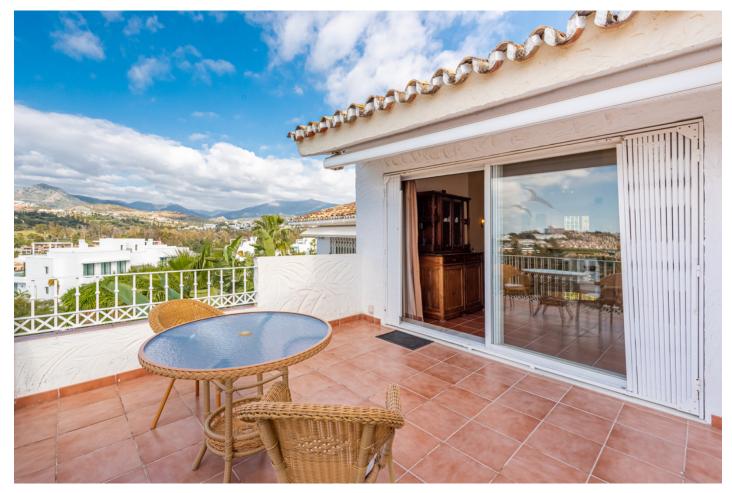

## Reference: R3998551

Bedrooms: 2 Status: Sale Bathrooms: 1 Property Type: Terraced Townhouse M<sup>2</sup>: 92 Parking places: by request Price: 245,000 € Printing day : 4th September 2025

Overview:Unique and charming townhouse with magnificent panoramic views to the countryside, the mountains and the sea as far as Gibraltar and Africa. Located in a small gated urbanisation with a shared swimming pool next to Atalaya Golf. The house was built in the mid -80's and has since been updated. Built over 2 floors with the entrance level on the mid-level between the floors. Upstairs is the open-plan living room and kitchen, with fireplace and high-vaulted ceiling. On this level an open terrace with amazing views. Downstairs is the master bedroom with another terrace with glassed-in curtains, a guest bedroom and the recently renovated bathroom. By the entrance to the house there is also a corner, ideal for getting breakfast in the sun. Sold furnished and with a private parking space.