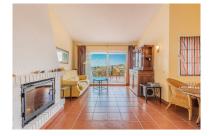

## Reference: R3998551

Bedrooms: 2 Status: Sale Bathrooms: 1 Property Type: Terraced Townhouse M<sup>2</sup>: 92 Parking places: by request Price: 245,000 € Printing day : 4th September 2025

Overview:Unique and charming townhouse with magnificent panoramic views to the countryside, the mountains and the sea as far as Gibraltar and Africa. Located in a small gated urbanisation with a shared swimming pool next to Atalaya Golf. The house was built in the mid -80's and has since been updated. Built over 2 floors with the entrance level on the mid-level between the floors. Upstairs is the open-plan living room and kitchen, with fireplace and high-vaulted ceiling. On this level an open terrace with amazing views. Downstairs is the master bedroom with another terrace with glassed-in curtains, a guest bedroom and the recently renovated bathroom. By the entrance to the house there is also a corner, ideal for getting breakfast in the sun. Sold furnished and with a private parking space.