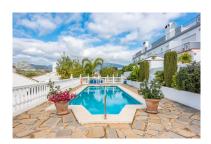

## Reference: R3998551

Bedrooms: 2 Status: Sale Bathrooms: 1 Property Type: Terraced Townhouse M<sup>2</sup>: 92 Parking places: by request Price: 245,000 € Printing day : 4th September 2025

Overview:Unique and charming townhouse with magnificent panoramic views to the countryside, the mountains and the sea as far as Gibraltar and Africa. Located in a small gated urbanisation with a shared swimming pool next to Atalaya Golf. The house was built in the mid -80's and has since been updated. Built over 2 floors with the entrance level on the mid-level between the floors. Upstairs is the open-plan living room and kitchen, with fireplace and high-vaulted ceiling. On this level an open terrace with amazing views. Downstairs is the master bedroom with another terrace with glassed-in curtains, a guest bedroom and the recently renovated bathroom. By the entrance to the house there is also a corner, ideal for getting breakfast in the sun. Sold furnished and with a private parking space.

## Features:

None, Pool, Air conditioning, Heating, Sea views, Mountain views, Private garden, Parking, Resale