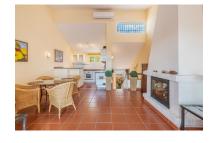

## Reference: R3998551

Bedrooms: 2 Status: Sale Bathrooms: 1 Property Type: Terraced Townhouse M<sup>2</sup>: 92 Parking places: by request Price: 245,000 € Printing day : 4th September 2025

Overview:Unique and charming townhouse with magnificent panoramic views to the countryside, the mountains and the sea as far as Gibraltar and Africa. Located in a small gated urbanisation with a shared swimming pool next to Atalaya Golf. The house was built in the mid -80's and has since been updated. Built over 2 floors with the entrance level on the mid-level between the floors. Upstairs is the open-plan living room and kitchen, with fireplace and high-vaulted ceiling. On this level an open terrace with amazing views. Downstairs is the master bedroom with another terrace with glassed-in curtains, a guest bedroom and the recently renovated bathroom. By the entrance to the house there is also a corner, ideal for getting breakfast in the sun. Sold furnished and with a private parking space.