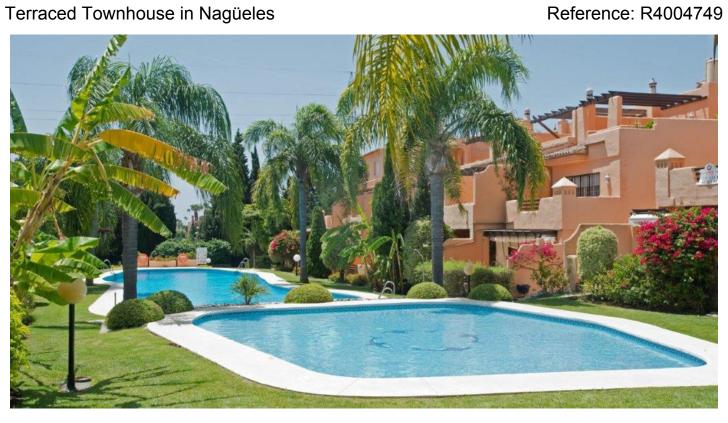

Price: 600,000 €

Printing day: 3rd September

2025

Overview:Spacious and comfortable townhouse in an outstanding urbanization of Nagueles, Marbella. The house is located in a consolidated residential area, a highly demanded location for its beauty and for allowing a comfortable life as it is located a few minutes by car from the city center, the beach and all services. It has easy access to the motorway in both directions and is close to international private schools such as the British School and Swans International School. In addition, it has a public transport stop very close to the entrance of the urbanization. Oasis de Nagüeles has beautiful tropical gardens, swimming pools, ponds and a paddle tennis court. It is distributed over three floors plus a basement and has a total of four bedrooms. Ground floor: hall, large living room and dining room with fireplace and access to the porch; fully equipped kitchen with continuous laundry room and guest toilet. First floor: two doble bedrooms, each with its own en-suite bathroom and one with a private terrace. Second floor: Huge bedroom with bathroom en suite and two private terraces. Basement: bedroom with bathroom en suite and dressing room, oak floor, natural light and ventilation. In addition there is parking for two cars and extra storage area. Other additional features: lot of wardrobes throughout the house, spaciousness in all rooms, marble floors, oak flooring on the 2nd floor and basement, shutters, hot and cold air conditioning, double glazing, electric radiators and fireplace. Breakdown of meters per floor: Basement: 80m2 Ground floor: 90m2 First floor: 82m2 Second floor: 44m2