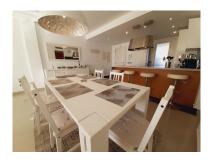

2025

Overview:This stunning apartment is situated in one of the best area of Costa del Sol – New Golden Mile, between three cities like Marbella, Estepona and Benahavís. The advantage of this area is that all services are near by, it is walking distance to all amenities, within just 2 minutes walking you will find beautiful El Campanario Club House of the golf course which will offer you restaurant, spa, gym and kids club. There are two commercial centers within 5 minutes walking distance. The beach is close, so to live in this area you don't have to take always a car. This Top Floor apartment consists of 2 bedroom and 2 bathroom, spacious living room, modern, open plan and totally equipped kitchen with all electrodomestics. The living room and master bedroom have acces to the large uncovered terrace where you can enjoy the maximum of the sun. The property is situated in a private plot of Cortijo del Mar with only two blocks and private pool for only these blocks. The community areas offer beautifully maintained tropical gardens, on a bigger plot the owner can enjoy another beach type large swimming pool, nice pool bar where you can have some drinks or meal while you are enjouing your stay by the pool. The apartment includes 1 parking space. Cleaning costs €130 Deposit €1500 Price: from October to May it is €950 per week, except for the weeks of Christmas, New Year's Eve and Easter it is €1250 per week. The month of June and September per week €1250 The month of July €1800 per week. The month of August €2000 per week.