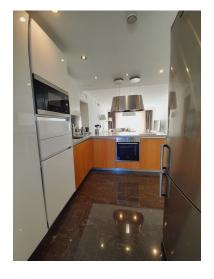

2025

Overview:This stunning apartment is situated in one of the best area of Costa del Sol – New Golden Mile, between three cities like Marbella, Estepona and Benahavís. The advantage of this area is that all services are near by, it is walking distance to all amenities, within just 2 minutes walking you will find beautiful El Campanario Club House of the golf course which will offer you restaurant, spa, gym and kids club. There are two commercial centers within 5 minutes walking distance. The beach is close, so to live in this area you don't have to take always a car. This Top Floor apartment consists of 2 bedroom and 2 bathroom, spacious living room, modern, open plan and totally equipped kitchen with all electrodomestics. The living room and master bedroom have acces to the large uncovered terrace where you can enjoy the maximum of the sun. The property is situated in a private plot of Cortijo del Mar with only two blocks and private pool for only these blocks. The community areas offer beautifully maintained tropical gardens, on a bigger plot the owner can enjoy another beach type large swimming pool, nice pool bar where you can have some drinks or meal while you are enjouing your stay by the pool. The apartment includes 1 parking space. Cleaning costs €130 Deposit €1500 Price: from October to May it is €950 per week, except for the weeks of Christmas, New Year's Eve and Easter it is €1250 per week. The month of June and September per week €1250 The month of July €1800 per week. The month of August €2000 per week.