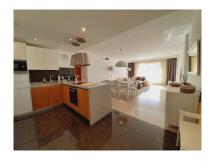

2025

Overview:This stunning apartment is situated in one of the best area of Costa del Sol – New Golden Mile, between three cities like Marbella, Estepona and Benahavís. The advantage of this area is that all services are near by, it is walking distance to all amenities, within just 2 minutes walking you will find beautiful El Campanario Club House of the golf course which will offer you restaurant, spa, gym and kids club. There are two commercial centers within 5 minutes walking distance. The beach is close, so to live in this area you don't have to take always a car. This Top Floor apartment consists of 2 bedroom and 2 bathroom, spacious living room, modern, open plan and totally equipped kitchen with all electrodomestics. The living room and master bedroom have acces to the large uncovered terrace where you can enjoy the maximum of the sun. The property is situated in a private plot of Cortijo del Mar with only two blocks and private pool for only these blocks. The community areas offer beautifully maintained tropical gardens, on a bigger plot the owner can enjoy another beach type large swimming pool, nice pool bar where you can have some drinks or meal while you are enjouing your stay by the pool. The apartment includes 1 parking space. Cleaning costs €130 Deposit €1500 Price: from October to May it is €950 per week, except for the weeks of Christmas, New Year's Eve and Easter it is €1250 per week. The month of June and September per week €1250 The month of July €1800 per week. The month of August €2000 per week.