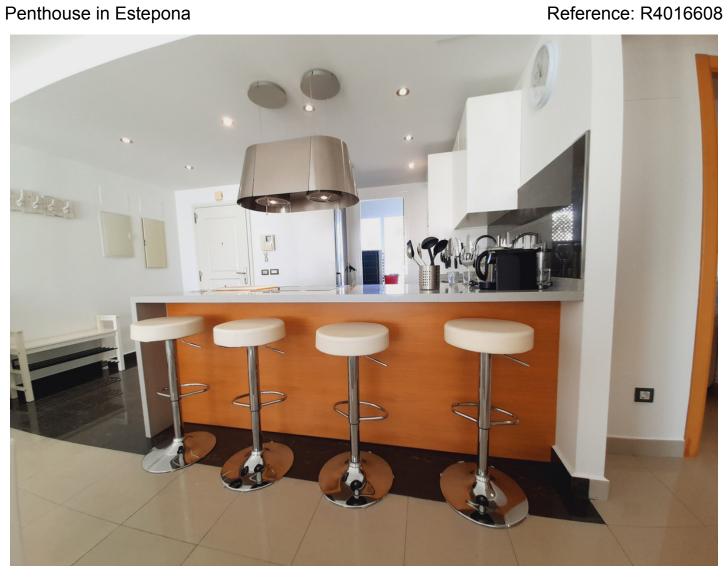

2025

Overview:This stunning apartment is situated in one of the best area of Costa del Sol – New Golden Mile, between three cities like Marbella, Estepona and Benahavís. The advantage of this area is that all services are near by, it is walking distance to all amenities, within just 2 minutes walking you will find beautiful El Campanario Club House of the golf course which will offer you restaurant, spa, gym and kids club. There are two commercial centers within 5 minutes walking distance. The beach is close, so to live in this area you don't have to take always a car. This Top Floor apartment consists of 2 bedroom and 2 bathroom, spacious living room, modern, open plan and totally equipped kitchen with all electrodomestics. The living room and master bedroom have acces to the large uncovered terrace where you can enjoy the maximum of the sun. The property is situated in a private plot of Cortijo del Mar with only two blocks and private pool for only these blocks. The community areas offer beautifully maintained tropical gardens, on a bigger plot the owner can enjoy another beach type large swimming pool, nice pool bar where you can have some drinks or meal while you are enjouing your stay by the pool. The apartment includes 1 parking space. Cleaning costs €130 Deposit €1500 Price: from October to May it is €950 per week, except for the weeks of Christmas, New Year's Eve and Easter it is €1250 per week. The month of June and September per week €1250 The month of July €1800 per week. The month of August €2000 per week.