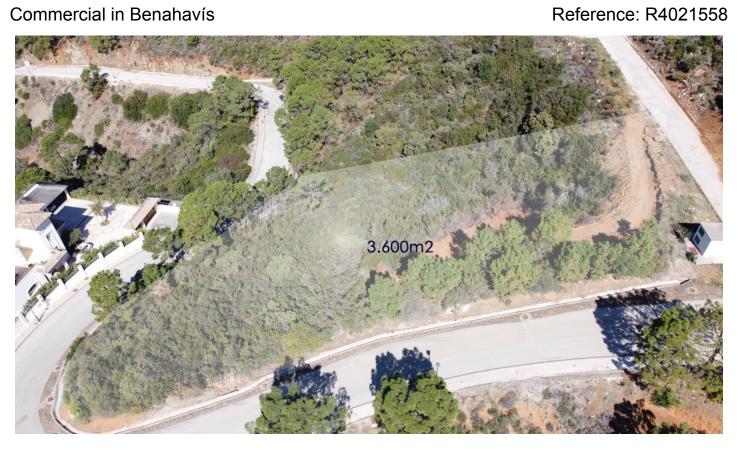

## Commercial in Benahavís

Bedrooms: by request

Status: Sale

Bathrooms: by request

M<sup>2</sup>: 3,600

Property Type: Commercial Parking places: by request

Price: 625,000 €

Printing day: 5th August

2025

Overview:Residential plot for sale located on the beautiful estate of Monte Mayor. A protected valley high in the hills of the Benahavis municipality. It is an elevated south facing plot, enjoying exceptional sea views. This is an exclusive rural address with privacy, private security 24/7, tranquillity and the most natural surroundings. But you are far from isolated. The coast is only 15 minutes away by car. This price includes: an exceptionally beautifully situated plot of 3.600 m² a fully performed topographical survey a complete CPT report (Cone Penetration Test or subsurface investigation) construction plans for a beautiful villa, drawn by the well-known Belgian architect Gie Wollaert of A-Plus villas. (You are free to choose your own contractor and of course the choice of materials can also be fully adapted to your wishes.) Great opportunity to buy a contemporary project in one of the most exclusive areas of the Costa del Sol. This innovative project presents a 1.000 m² villa built on four floors with 5 bedrooms ensuite and a caretaker's apartment. Just apply for a building license and construction can start. (Of course you can also design and build your own villa on this plot)