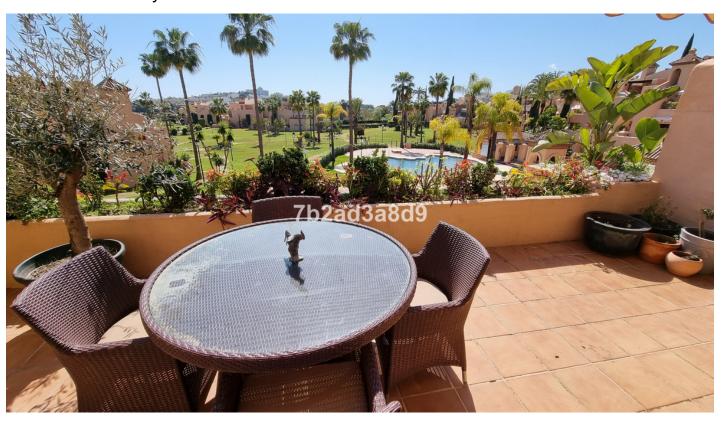

Printing day: 20th August

2025

Status: Rent, Vacational

Overview:Located in a well gated community with 24hrs security, very well maintained gardens and has 3 swimming pools, padel and tennis courts. Golf courses are within a few minutes drive and the driving range of Atalaya is just within walking distance. Supermarket is just 2 minutes drive up the road and many golf courses and commercial centres are very close by too within 5 minutes drive. This is a very spacious duplex penthouse, but owner is closing the top floor and renting out only the main floor which consists of a big living room with fireplace, good size kitchen, guest bedroom with bathroom and master bedroom with walk-in closet, vanity room and shower-room. There is a good size terrace of 25m2 with views to the beautiful gardens and pools.