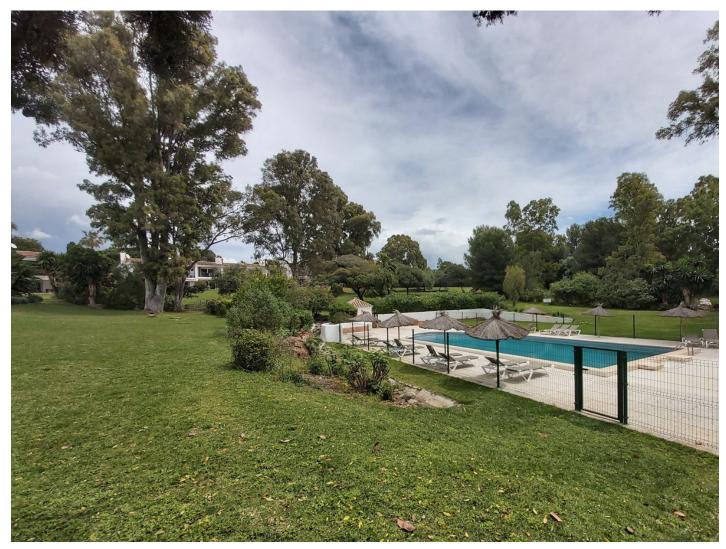

## Reference: R4058188

Bedrooms: 3 Status: Sale Bathrooms: 2 Property Type: Terraced Townhouse M<sup>2</sup>: 106 Parking places: by request Price: 299,950 € Printing day : 7th September 2025

Overview: Three bedroom, two bathroom townhouse in gated complex This comfortable family home is located within an easy stroll of shops and restaurants. Ideally located for a family, it is close to local school bus routes as well as many other amenities. Holidaymakers will also enjoy the close proximity to the beach (10 to 15 minute walk via a footbridge), international supermarkets, transport links and more. The complex is gated for extra security and there is a designated parking space outside the property. Inside, the ground floor has a spacious double width open plan living and dining room with patio doors leading out on to a tiled garden with access to the green area behind. The garden has plenty of space for relaxing, dining, barbecuing and more. Also on this level you will find a full bathroom, kitchen and separate utility area. Upstairs, three good sized, bright double bedrooms share access to a family bathroom. Two of the bedrooms have an east facing terrace, ideal for morning sun. Also from here there is access to a private roof terrace with lovely views across the green area to the Mediterranean. The third bedroom is west facing and has its own individual airconditioning unit. Just a short walk from the house is the community pool shared by this complex and the neighbouring community. It is surrounded by a lot of green land, ideal for children to run around or for taking time out to enjoy a bit of nature. A very peaceful corner yet so close to so many amenities.